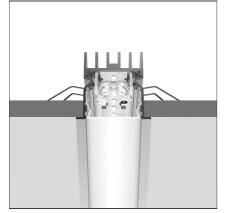

### DESCRIPTION

Optimized version in line applications with wide lenghts.Diffusing direct and direct + indirect emission.Recessed trim, trimless, suspension and ceiling versions.Dimmable and non dimmable in two CCT 3000K and 4000K versions.

| FEATURES                                                  |                                         |                                      |                  |
|-----------------------------------------------------------|-----------------------------------------|--------------------------------------|------------------|
| Article Code:<br>Colour:<br>Installation:<br>Environment: | AT07205<br>Silver<br>Recessed<br>Indoor | Series:<br>Emission:                 | Indoor<br>Direct |
| DIMENSIONS                                                |                                         |                                      |                  |
| Length:                                                   | cm 296                                  |                                      |                  |
| INCLUDED SOURCES                                          |                                         |                                      |                  |
| Category:                                                 | LED                                     | Color temperature (K):               | 4000K            |
| Number:                                                   | 1                                       |                                      |                  |
| Watt:                                                     | 81W                                     |                                      |                  |
| Туре:                                                     | 0                                       |                                      |                  |
| Class:                                                    | A                                       |                                      |                  |
| LUMINAIRE                                                 |                                         |                                      |                  |
| Watt:                                                     | 81W                                     | Delivered lumens output (lm): 5247lm |                  |
|                                                           |                                         | сст:                                 | 4000K            |
|                                                           |                                         |                                      |                  |