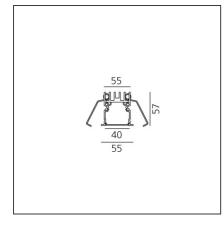

## **TECHNICAL DRAWINGS**

| FEATURES                                                  |                                         |                                      |                  |
|-----------------------------------------------------------|-----------------------------------------|--------------------------------------|------------------|
| Article Code:<br>Colour:<br>Installation:<br>Environment: | AT07205<br>Silver<br>Recessed<br>Indoor | Series:<br>Emission:                 | Indoor<br>Direct |
| DIMENSIONS                                                |                                         |                                      |                  |
| Length:                                                   | cm 296                                  |                                      |                  |
| INCLUDED SOURCES                                          |                                         |                                      |                  |
| Category:                                                 | LED                                     | Color temperature (K):               | 4000K            |
| Number:                                                   | 1                                       |                                      |                  |
| Watt:                                                     | 81W                                     |                                      |                  |
| Туре:                                                     | 0                                       |                                      |                  |
| Class:                                                    | A                                       |                                      |                  |
| LUMINAIRE                                                 |                                         |                                      |                  |
| Watt:                                                     | 81W                                     | Delivered lumens output (lm): 5247lm |                  |
|                                                           |                                         | сст:                                 | 4000K            |
|                                                           |                                         |                                      |                  |