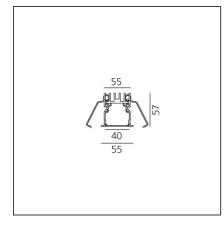

## **TECHNICAL DRAWINGS**

| FEATURES                                                  |                                         |                                      |                  |
|-----------------------------------------------------------|-----------------------------------------|--------------------------------------|------------------|
| Article Code:<br>Colour:<br>Installation:<br>Environment: | AT07005<br>Silver<br>Recessed<br>Indoor | Series:<br>Emission:                 | Indoor<br>Direct |
| DIMENSIONS                                                |                                         |                                      |                  |
| Length:                                                   | cm 296                                  |                                      |                  |
| INCLUDED SOURCES                                          |                                         |                                      |                  |
| Category:                                                 | LED                                     | Color temperature (K):               | 3000K            |
| Number:                                                   | 1                                       |                                      |                  |
| Watt:                                                     | 81W                                     |                                      |                  |
| Туре:                                                     | 0                                       |                                      |                  |
| Class:                                                    | А                                       |                                      |                  |
| LUMINAIRE                                                 |                                         |                                      |                  |
| Watt:                                                     | 81W                                     | Delivered lumens output (lm): 5022lm |                  |
|                                                           |                                         | сст:                                 | 3000K            |
|                                                           |                                         | CRI:                                 | 80               |