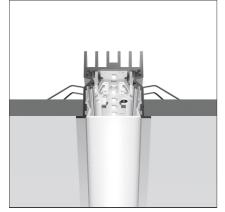

# A.39 Recessed - Structural Module Trim 2960mm 3000K Undimmable Silver



IP20 🔔

## **TECHNICAL DRAWINGS**



# DESIGN BY

Carlotta de Bevilacqua

### DESCRIPTION

Optimized version in line applications with wide lenghts.Diffusing direct and direct + indirect emission.Recessed trim, trimless, suspension and ceiling versions.Dimmable and non dimmable in two CCT 3000K and 4000K versions.

| FEATURES                                                  |                                         |                                      |                  |
|-----------------------------------------------------------|-----------------------------------------|--------------------------------------|------------------|
| Article Code:<br>Colour:<br>Installation:<br>Environment: | AT07005<br>Silver<br>Recessed<br>Indoor | Series:<br>Emission:                 | Indoor<br>Dire