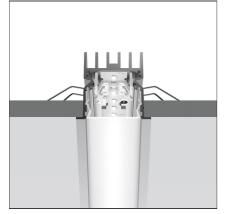

# A.39 Recessed - Structural Module Trim 2960mm 3000K Undimmable Black

IP20 🔔

### DESCRIPTION

Optimized version in line applications with wide lenghts.Diffusing direct and direct + indirect emission.Recessed trim, trimless, suspension and ceiling versions.Dimmable and non dimmable in two CCT 3000K and 4000K versions.