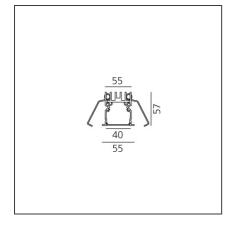

## **TECHNICAL DRAWINGS**

| FEATURES                                                  |                                        |                                      |                  |
|-----------------------------------------------------------|----------------------------------------|--------------------------------------|------------------|
| Article Code:<br>Colour:<br>Installation:<br>Environment: | AT07004<br>Black<br>Recessed<br>Indoor | Series:<br>Emission:                 | Indoor<br>Direct |
| DIMENSIONS                                                |                                        |                                      |                  |
| Length:                                                   | cm 296                                 |                                      |                  |
| INCLUDED SOURCES                                          |                                        |                                      |                  |
| Category:                                                 | LED                                    | Color temperature (K):               | 3000K            |
| Number:                                                   | 1                                      |                                      |                  |
| Watt:                                                     | 81W                                    |                                      |                  |
| Type:                                                     | 0                                      |                                      |                  |
| Class:                                                    | A                                      |                                      |                  |
| LUMINAIRE                                                 |                                        |                                      |                  |
| Watt:                                                     | 81W                                    | Delivered lumens output (lm): 5022lm |                  |
|                                                           |                                        | сст:                                 | 3000K            |
|                                                           |                                        | CRI:                                 | 80               |