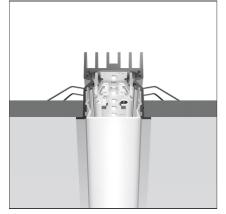

# A.39 Recessed - Structural Module Trim 2368mm 3000K Undimmable Silver

IP20 🔔

## DESCRIPTION

Optimized version in line applications with wide lenghts.Diffusing direct and direct + indirect emission.Recessed trim, trimless, suspension and ceiling versions.Dimmable and non dimmable in two CCT 3000K and 4000K versions.

| FEATURES                                                  |                                         |                                      |                  |
|-----------------------------------------------------------|-----------------------------------------|--------------------------------------|------------------|
| Article Code:<br>Colour:<br>Installation:<br>Environment: | AT06105<br>Silver<br>Recessed<br>Indoor | Series:<br>Emission:                 | Indoor<br>Direct |
| DIMENSIONS                                                |                                         |                                      |                  |
| Length:                                                   | cm 237                                  |                                      |                  |
| INCLUDED SOURCES                                          |                                         |                                      |                  |
| Category:                                                 | LED                                     | Color temperature (K):               | 3000K            |
| Number:                                                   | 1                                       |                                      |                  |
| Watt:                                                     | 63W                                     |                                      |                  |
| Туре:                                                     | 0                                       |                                      |                  |
| Class:                                                    | А                                       |                                      |                  |
| LUMINAIRE                                                 |                                         |                                      |                  |
| Watt:                                                     | 63W                                     | Delivered lumens output (lm): 4018lm |                  |
|                                                           |                                         | CCT:                                 | 3000K            |
|                                                           |                                         | CRI:                                 | 80               |