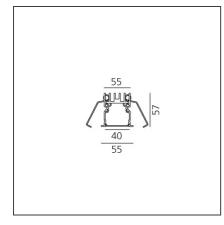

## **TECHNICAL DRAWINGS**

| FEATURES                                                  |                                         |                                      |                  |
|-----------------------------------------------------------|-----------------------------------------|--------------------------------------|------------------|
| Article Code:<br>Colour:<br>Installation:<br>Environment: | AT06105<br>Silver<br>Recessed<br>Indoor | Series:<br>Emission:                 | Indoor<br>Direct |
| DIMENSIONS                                                |                                         |                                      |                  |
| Length:                                                   | cm 237                                  |                                      |                  |
| INCLUDED SOURCES                                          |                                         |                                      |                  |
| Category:                                                 | LED                                     | Color temperature (K):               | 3000K            |
| Number:                                                   | 1                                       |                                      |                  |
| Watt:                                                     | 63W                                     |                                      |                  |
| Туре:                                                     | 0                                       |                                      |                  |
| Class:                                                    | А                                       |                                      |                  |
| LUMINAIRE                                                 |                                         |                                      |                  |
| Watt:                                                     | 63W                                     | Delivered lumens output (lm): 4018lm |                  |
|                                                           |                                         | CCT:                                 | 3000K            |
|                                                           |                                         | CRI:                                 | 80               |