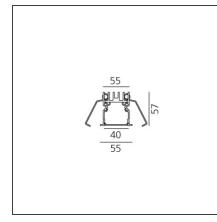

## TECHNICAL DRAWINGS

| FEATURES                                                  |                                        |                                                                 |                                           |
|-----------------------------------------------------------|----------------------------------------|-----------------------------------------------------------------|-------------------------------------------|
| Article Code:<br>Colour:<br>Installation:<br>Environment: | AT06004<br>Black<br>Recessed<br>Indoor | Series:<br>Emission:                                            | Indoor<br>Direct                          |
| DIMENSIONS                                                |                                        |                                                                 |                                           |
| Length:                                                   | cm 237                                 |                                                                 |                                           |
| INCLUDED SOURCES                                          | 5                                      |                                                                 |                                           |
| Category:<br>Number:<br>Watt:<br>Type:<br>Class:          | LED<br>1<br>63W<br>0<br>A              | Color temperature (K):                                          | 3000K                                     |
| LUMINAIRE                                                 |                                        |                                                                 |                                           |
| Watt:                                                     | 63W                                    | Delivered lumens output (<br>CCT:<br>CRI:<br>Dimmable Typology: | <b>lm):</b> 4018lm<br>3000K<br>80<br>Dali |