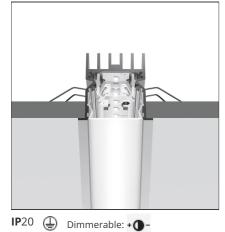

## DESCRIPTION

Optimized version in line applications with wide lenghts.Diffusing direct and direct + indirect emission.Recessed trim, trimless, suspension and ceiling versions.Dimmable and non dimmable in two CCT 3000K and 4000K versions.

| FEATURES                                                  |                                        |                                                                 |                                           |
|-----------------------------------------------------------|----------------------------------------|-----------------------------------------------------------------|-------------------------------------------|
| Article Code:<br>Colour:<br>Installation:<br>Environment: | AT06004<br>Black<br>Recessed<br>Indoor | Series:<br>Emission:                                            | Indoor<br>Direct                          |
| DIMENSIONS                                                |                                        |                                                                 |                                           |
| Length:                                                   | cm 237                                 |                                                                 |                                           |
| INCLUDED SOURCES                                          | 5                                      |                                                                 |                                           |
| Category:<br>Number:<br>Watt:<br>Type:<br>Class:          | LED<br>1<br>63W<br>0<br>A              | Color temperature (K):                                          | 3000K                                     |
| LUMINAIRE                                                 |                                        |                                                                 |                                           |
| Watt:                                                     | 63W                                    | Delivered lumens output (<br>CCT:<br>CRI:<br>Dimmable Typology: | <b>lm):</b> 4018lm<br>3000K<br>80<br>Dali |