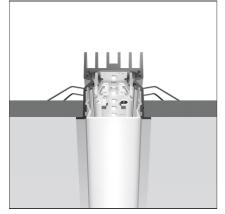

# A.39 Recessed - Structural Module Trim 1776mm 4000K Undimmable White

IP20 🔔

### DESCRIPTION

Optimized version in line applications with wide lenghts.Diffusing direct and direct + indirect emission.Recessed trim, trimless, suspension and ceiling versions.Dimmable and non dimmable in two CCT 3000K and 4000K versions.