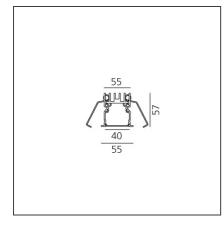

## **TECHNICAL DRAWINGS**

| FEATURES                                                  |                                        |                                      |                  |
|-----------------------------------------------------------|----------------------------------------|--------------------------------------|------------------|
| Article Code:<br>Colour:<br>Installation:<br>Environment: | AT06801<br>White<br>Recessed<br>Indoor | Series:<br>Emission:                 | Indoor<br>Direct |
| DIMENSIONS                                                |                                        |                                      |                  |
| Length:                                                   | cm 178                                 |                                      |                  |
| INCLUDED SOURCES                                          |                                        |                                      |                  |
| Category:                                                 | LED                                    | Color temperature (K):               | 4000K            |
| Number:                                                   | 1                                      |                                      |                  |
| Watt:                                                     | 49W                                    |                                      |                  |
| Туре:                                                     | 0                                      |                                      |                  |
| Class:                                                    | A                                      |                                      |                  |
| LUMINAIRE                                                 |                                        |                                      |                  |
| Watt:                                                     | 49W                                    | Delivered lumens output (lm): 3403lm |                  |
|                                                           |                                        | сст:                                 | 4000K            |
|                                                           |                                        | CRI:                                 | 80               |