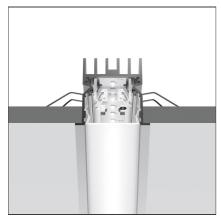

# A.39 Recessed - Structural Module Trim 1776mm 4000K Undimmable Silver

**IP**20 **⊕** 

#### **DESCRIPTION**

Optimized version in line applications with wide lenghts. Diffusing direct and direct + indirect emission. Recessed trim, trimless, suspension and ceiling versions. Dimmable and non dimmable in two CCT 3000K and 4000K versions.