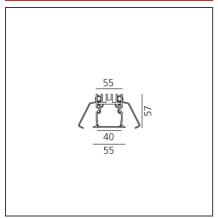

4000K



# A.39 Recessed - Structural Module Trim 1776mm 4000K Undimmable Silver



**IP**20 **⊕** 

#### **DESIGN BY**

Carlotta de Bevilacqua

#### **DESCRIPTION**

Optimized version in line applications with wide lenghts. Diffusing direct and direct + indirect emission. Recessed trim, trimless, suspension and ceiling versions. Dimmable and non dimmable in two CCT 3000K and 4000K versions.

# **TECHNICAL DRAWINGS**



### **FEATURES**

| Article Code: | AT06805  | Series:   | Indoor |
|---------------|----------|-----------|--------|
| Colour:       | Silver   | Emission: | Direct |
| Installation: | Recessed |           |        |
| Environment:  | Indoor   |           |        |

#### **DIMENSIONS**

**Length:** cm 178

# **INCLUDED SOURCES**

| Category: | LED | Color temperature (K): |
|-----------|-----|------------------------|
| Number:   | 1   |                        |
| Watt:     | 49W |                        |
| Type:     | 0   |                        |
| Class:    | Α   |                        |

# **LUMINAIRE**

 Watt:
 49W
 Delivered lumens output (Im): 3148lm

 CCT:
 4000K

 CRI:
 80



#### **ACCESSORIES**

NO IMAGE AVAILABLE

A.39 Recessed -Trim End Cap (Kit 2x) - Up to 15m -Silver