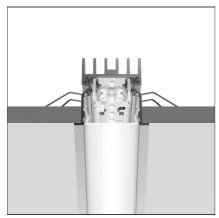

#### **DESCRIPTION**

Optimized version in line applications with wide lenghts. Diffusing direct and direct + indirect emission. Recessed trim, trimless, suspension and ceiling versions. Dimmable and non dimmable in two CCT 3000K and 4000K versions.

#### **FEATURES**

| Article Code: | AT06804  | Series:   | Indoor |
|---------------|----------|-----------|--------|
| Colour:       | Black    | Emission: | Direct |
| Installation: | Recessed |           |        |
| Environment:  | Indoor   |           |        |
|               |          |           |        |
| DIMENSIONS    |          |           |        |