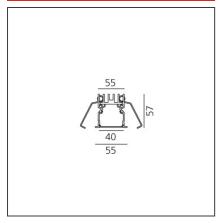

#### **TECHNICAL DRAWINGS**

#### **FEATURES**

| Article Code: | AT06804  | Series:   | Indoor |
|---------------|----------|-----------|--------|
| Colour:       | Black    | Emission: | Direct |
| Installation: | Recessed |           |        |
| Environment:  | Indoor   |           |        |
|               |          |           |        |
| DIMENSIONS    |          |           |        |

cm 178