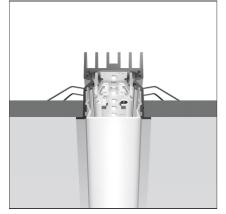

# A.39 Recessed - Structural Module Trim 1776mm 3000K Undimmable Silver

IP20 🔔

### DESCRIPTION

Optimized version in line applications with wide lenghts.Diffusing direct and direct + indirect emission.Recessed trim, trimless, suspension and ceiling versions.Dimmable and non dimmable in two CCT 3000K and 4000K versions.

| FEATURES                                                  |                                         |                                      |                  |
|-----------------------------------------------------------|-----------------------------------------|--------------------------------------|------------------|
| Article Code:<br>Colour:<br>Installation:<br>Environment: | AT06505<br>Silver<br>Recessed<br>Indoor | Series:<br>Emission:                 | Indoor<br>Direct |
| DIMENSIONS                                                |                                         |                                      |                  |
| Length:                                                   | cm 178                                  |                                      |                  |
| INCLUDED SOURCES                                          |                                         |                                      |                  |
| Category:                                                 | LED                                     | Color temperature (K):               | 3000K            |
| Number:                                                   | 1                                       |                                      |                  |
| Watt:                                                     | 49W                                     |                                      |                  |
| Туре:                                                     | 0                                       |                                      |                  |
| Class:                                                    | А                                       |                                      |                  |
| LUMINAIRE                                                 |                                         |                                      |                  |
| Watt:                                                     | 49W                                     | Delivered lumens output (lm): 3013lm |                  |
|                                                           |                                         | ССТ:                                 | 3000K            |
|                                                           |                                         | CRI:                                 | 80               |