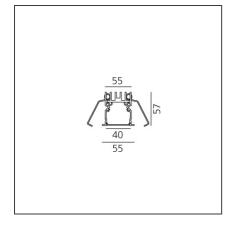

## **TECHNICAL DRAWINGS**

| FEATURES                                                  |                                         |                                      |                  |
|-----------------------------------------------------------|-----------------------------------------|--------------------------------------|------------------|
| Article Code:<br>Colour:<br>Installation:<br>Environment: | AT06505<br>Silver<br>Recessed<br>Indoor | Series:<br>Emission:                 | Indoor<br>Direct |
| DIMENSIONS                                                |                                         |                                      |                  |
| Length:                                                   | cm 178                                  |                                      |                  |
| INCLUDED SOURCES                                          |                                         |                                      |                  |
| Category:                                                 | LED                                     | Color temperature (K):               | 3000K            |
| Number:                                                   | 1                                       |                                      |                  |
| Watt:                                                     | 49W                                     |                                      |                  |
| Туре:                                                     | 0                                       |                                      |                  |
| Class:                                                    | А                                       |                                      |                  |
| LUMINAIRE                                                 |                                         |                                      |                  |
| Watt:                                                     | 49W                                     | Delivered lumens output (lm): 3013lm |                  |
|                                                           |                                         | ССТ:                                 | 3000K            |
|                                                           |                                         | CRI:                                 | 80               |