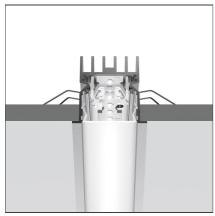

# **TECHNICAL DRAWINGS**

## **FEATURES**

| Article Code: | AT06504  | Series:   | Indoor |
|---------------|----------|-----------|--------|
| Colour:       | Black    | Emission: | Direct |
| Installation: | Recessed |           |        |
| Environment:  | Indoor   |           |        |

## **DIMENSIONS**

**Length:** cm 178