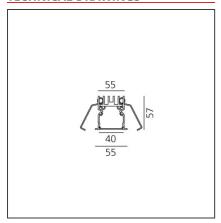

3000K



# A.39 Recessed - Structural Module Trim 1776mm 3000K Undimmable Black



# **IP**20 **⊕**

## **DESIGN BY**

Carlotta de Bevilacqua

## **DESCRIPTION**

Optimized version in line applications with wide lenghts. Diffusing direct and direct + indirect emission. Recessed trim, trimless, suspension and ceiling versions. Dimmable and non dimmable in two CCT 3000K and 4000K versions.

# **TECHNICAL DRAWINGS**



## **FEATURES**

| Article Code: | AT06504  | Series:   | Indoor |
|---------------|----------|-----------|--------|
| Colour:       | Black    | Emission: | Direct |
| Installation: | Recessed |           |        |
| Environment:  | Indoor   |           |        |

## **DIMENSIONS**

**Length:** cm 178

# **INCLUDED SOURCES**

| Category: | LED | Color temperature (K): |
|-----------|-----|------------------------|
| Number:   | 1   |                        |
| Watt:     | 49W |                        |
| Type:     | 0   |                        |
| Class     | Δ   |                        |

# **LUMINAIRE**

 Watt:
 49W
 Delivered lumens output (Im): 3013lm

 CCT:
 3000K

 CRI:
 80



#### **ACCESSORIES**

NO IMAGE AVAILABLE

A.39 - Opal Diffuser in Polycarbonate -L=10000mm AT10000

N