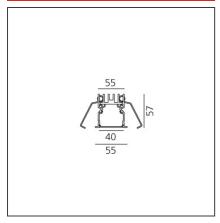

# **TECHNICAL DRAWINGS**

## **FEATURES**

| Article Code: Colour: Installation: Environment: DIMENSIONS | AT05701<br>White<br>Recessed<br>Indoor | Series:<br>Emission:   | Indoor<br>Direct |
|-------------------------------------------------------------|----------------------------------------|------------------------|------------------|
| Length:                                                     | cm 148                                 |                        |                  |
| INCLUDED SOURCES                                            |                                        |                        |                  |
| Category:                                                   | LED                                    | Color temperature (K): | 4000K            |
| Number:                                                     | 1                                      | ·                      |                  |
| Watt:                                                       | 41W                                    |                        |                  |
| Туре:                                                       | 0                                      |                        |                  |