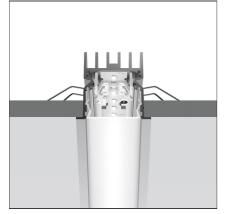

# A.39 Recessed - Structural Module Trim 1482mm 4000K Undimmable Black

IP20 🔔

### DESCRIPTION

Optimized version in line applications with wide lenghts.Diffusing direct and direct + indirect emission.Recessed trim, trimless, suspension and ceiling versions.Dimmable and non dimmable in two CCT 3000K and 4000K versions.

| FEATURES                                                  |                                          |                        |                  |
|-----------------------------------------------------------|------------------------------------------|------------------------|------------------|
| Article Code:<br>Colour:<br>Installation:<br>Environment: | AT05704<br>Black<br>Recessed<br>Indoor   | Series:<br>Emission:   | Indoor<br>Direct |
| DIMENSIONS                                                |                                          |                        |                  |
| Length:                                                   | cm 148                                   |                        |                  |
| INCLUDED SOURCES                                          |                                          |                        |                  |
| Category:                                                 | LED                                      | Color temperature (K): | 4000K            |
| Number:                                                   | 1                                        |                        |                  |
| Watt:                                                     | 41W                                      |                        |                  |
| Туре:                                                     | 0                                        |                        |                  |
| Class:                                                    | A                                        |                        |                  |
| LUMINAIRE                                                 |                                          |                        |                  |
| Watt:                                                     | 41W Delivered lumens output (lm): 2624lm |                        | <b>:</b> 2624lm  |
|                                                           |                                          | CCT:                   | 4000K            |
|                                                           |                                          | CRI:                   | 80               |