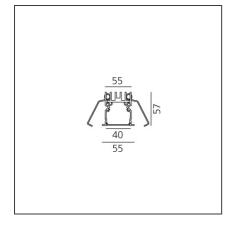

## **TECHNICAL DRAWINGS**

| FEATURES                                                  |                                          |                        |                  |
|-----------------------------------------------------------|------------------------------------------|------------------------|------------------|
| Article Code:<br>Colour:<br>Installation:<br>Environment: | AT05704<br>Black<br>Recessed<br>Indoor   | Series:<br>Emission:   | Indoor<br>Direct |
| DIMENSIONS                                                |                                          |                        |                  |
| Length:                                                   | cm 148                                   |                        |                  |
| INCLUDED SOURCES                                          |                                          |                        |                  |
| Category:                                                 | LED                                      | Color temperature (K): | 4000K            |
| Number:                                                   | 1                                        |                        |                  |
| Watt:                                                     | 41W                                      |                        |                  |
| Туре:                                                     | 0                                        |                        |                  |
| Class:                                                    | A                                        |                        |                  |
| LUMINAIRE                                                 |                                          |                        |                  |
| Watt:                                                     | 41W Delivered lumens output (lm): 2624lm |                        | <b>:</b> 2624lm  |
|                                                           |                                          | CCT:                   | 4000K            |
|                                                           |                                          | CRI:                   | 80               |