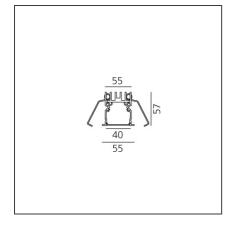

#### **TECHNICAL DRAWINGS**

| FEATURES                                                  |                                        |                                      |                  |
|-----------------------------------------------------------|----------------------------------------|--------------------------------------|------------------|
| Article Code:<br>Colour:<br>Installation:<br>Environment: | AT05501<br>White<br>Recessed<br>Indoor | Series:<br>Emission:                 | Indoor<br>Direct |
| DIMENSIONS                                                |                                        |                                      |                  |
| Length:                                                   | cm 148                                 |                                      |                  |
| INCLUDED SOURCES                                          | 5                                      |                                      |                  |
| Category:                                                 | LED                                    | Color temperature (K):               | 3000K            |
| Number:                                                   | 1                                      |                                      |                  |
| Watt:                                                     | 41W                                    |                                      |                  |
| Туре:                                                     | 0                                      |                                      |                  |
| Class:                                                    | A                                      |                                      |                  |
| LUMINAIRE                                                 |                                        |                                      |                  |
| Watt:                                                     | 41W                                    | Delivered lumens output (lm): 2714lm |                  |
|                                                           |                                        | ССТ:                                 | 3000K            |
|                                                           |                                        | CRI:                                 | 80               |