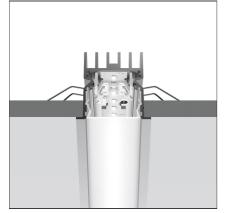

#### DESCRIPTION

Optimized version in line applications with wide lenghts.Diffusing direct and direct + indirect emission.Recessed trim, trimless, suspension and ceiling versions.Dimmable and non dimmable in two CCT 3000K and 4000K versions.

| FEATURES                                                  |                                        |                                      |                  |
|-----------------------------------------------------------|----------------------------------------|--------------------------------------|------------------|
| Article Code:<br>Colour:<br>Installation:<br>Environment: | AT05501<br>White<br>Recessed<br>Indoor | Series:<br>Emission:                 | Indoor<br>Direct |
| DIMENSIONS                                                |                                        |                                      |                  |
| Length:                                                   | cm 148                                 |                                      |                  |
| INCLUDED SOURCES                                          | 5                                      |                                      |                  |
| Category:                                                 | LED                                    | Color temperature (K):               | 3000K            |
| Number:                                                   | 1                                      |                                      |                  |
| Watt:                                                     | 41W                                    |                                      |                  |
| Туре:                                                     | 0                                      |                                      |                  |
| Class:                                                    | A                                      |                                      |                  |
| LUMINAIRE                                                 |                                        |                                      |                  |
| Watt:                                                     | 41W                                    | Delivered lumens output (lm): 2714lm |                  |
|                                                           |                                        | ССТ:                                 | 3000K            |
|                                                           |                                        | CRI:                                 | 80               |