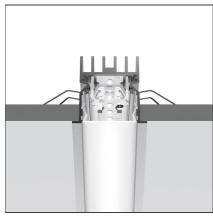

#### **DESCRIPTION**

Optimized version in line applications with wide lenghts. Diffusing direct and direct + indirect emission. Recessed trim, trimless, suspension and ceiling versions. Dimmable and non dimmable in two CCT 3000K and 4000K versions.

# **TECHNICAL DRAWINGS**