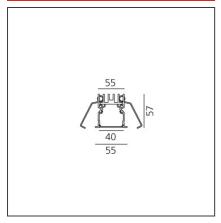

# **TECHNICAL DRAWINGS**

## **FEATURES**

| Article Code:<br>Colour:<br>Installation:<br>Environment: | AT05505<br>Silver<br>Recessed<br>Indoor | Series:<br>Emission: | Indoor<br>Direct |
|-----------------------------------------------------------|-----------------------------------------|----------------------|------------------|
| DIMENSIONS                                                |                                         |                      |                  |
| Length:                                                   | cm 148                                  |                      |                  |
| INCLUDED SOURCES                                          |                                         |                      |                  |