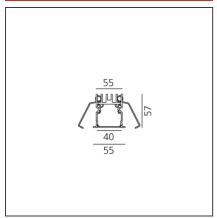

3000K



# A.39 Recessed - Structural Module Trim 1482mm 3000K Undimmable Black



**IP**20 **⊕** 

#### **DESIGN BY**

Carlotta de Bevilacqua

#### **DESCRIPTION**

Optimized version in line applications with wide lenghts. Diffusing direct and direct + indirect emission. Recessed trim, trimless, suspension and ceiling versions. Dimmable and non dimmable in two CCT 3000K and 4000K versions.

# **TECHNICAL DRAWINGS**



### **FEATURES**

| Article Code: | AT05504  | Series:   | Indoor |
|---------------|----------|-----------|--------|
| Colour:       | Black    | Emission: | Direct |
| Installation: | Recessed |           |        |
| Environment:  | Indoor   |           |        |

#### **DIMENSIONS**

**Length:** cm 148

# **INCLUDED SOURCES**

| Category: | LED | Color temperature (K): |
|-----------|-----|------------------------|
| Number:   | 1   |                        |
| Watt:     | 41W |                        |
| Туре:     | 0   |                        |
| Class:    | Α   |                        |

# **LUMINAIRE**

 Watt:
 41W
 Delivered lumens output (Im): 2511lm

 CCT:
 3000K

 CRI:
 80



#### **ACCESSORIES**

NO IMAGE AVAILABLE

A.39 - Opal Diffuser in Polycarbonate -L=10000mm AT10000