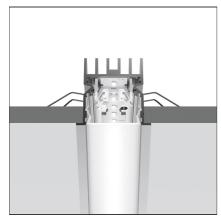

# A.39 Recessed - Structural Module Trim 1482mm 3000K Undimmable Black

**IP**20 **⊕** 

#### **DESCRIPTION**

Optimized version in line applications with wide lenghts. Diffusing direct and direct + indirect emission. Recessed trim, trimless, suspension and ceiling versions. Dimmable and non dimmable in two CCT 3000K and 4000K versions.

### **FEATURES**

| Article Code: | AT05504  | Series:   | Indoor |
|---------------|----------|-----------|--------|
| Colour:       | Black    | Emission: | Direct |
| Installation: | Recessed |           |        |
| Environment:  | Indoor   |           |        |