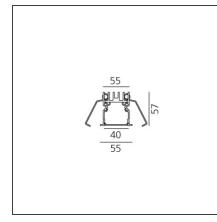

### **TECHNICAL DRAWINGS**

| FEATURES                                                  |                                        |                                                                 |                                           |
|-----------------------------------------------------------|----------------------------------------|-----------------------------------------------------------------|-------------------------------------------|
| Article Code:<br>Colour:<br>Installation:<br>Environment: | AT05404<br>Black<br>Recessed<br>Indoor | Series:<br>Emission:                                            | Indoor<br>Direct                          |
| DIMENSIONS                                                |                                        |                                                                 |                                           |
| Length:                                                   | cm 148                                 |                                                                 |                                           |
| INCLUDED SOURCE                                           | S                                      |                                                                 |                                           |
| Category:<br>Number:<br>Watt:<br>Type:<br>Class:          | LED<br>1<br>41W<br>0<br>A              | Color temperature (K):                                          | 3000K                                     |
| LUMINAIRE                                                 |                                        |                                                                 |                                           |
| Watt:                                                     | 41W                                    | Delivered lumens output (<br>CCT:<br>CRI:<br>Dimmable Typology: | <b>lm):</b> 2511lm<br>3000K<br>80<br>Dali |