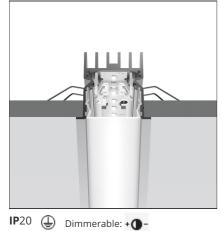

# A.39 Recessed - Structural Module Trim 1482mm 3000K DALI Black

#### DESCRIPTION

Optimized version in line applications with wide lenghts.Diffusing direct and direct + indirect emission.Recessed trim, trimless, suspension and ceiling versions.Dimmable and non dimmable in two CCT 3000K and 4000K versions.

| FEATURES                                                  |                                        |                                                                 |                                           |
|-----------------------------------------------------------|----------------------------------------|-----------------------------------------------------------------|-------------------------------------------|
| Article Code:<br>Colour:<br>Installation:<br>Environment: | AT05404<br>Black<br>Recessed<br>Indoor | Series:<br>Emission:                                            | Indoor<br>Direct                          |
| DIMENSIONS                                                |                                        |                                                                 |                                           |
| Length:                                                   | cm 148                                 |                                                                 |                                           |
| INCLUDED SOURCE                                           | S                                      |                                                                 |                                           |
| Category:<br>Number:<br>Watt:<br>Type:<br>Class:          | LED<br>1<br>41W<br>0<br>A              | Color temperature (K):                                          | 3000K                                     |
| LUMINAIRE                                                 |                                        |                                                                 |                                           |
| Watt:                                                     | 41W                                    | Delivered lumens output (<br>CCT:<br>CRI:<br>Dimmable Typology: | <b>lm):</b> 2511lm<br>3000K<br>80<br>Dali |