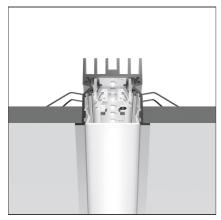

#### **DESCRIPTION**

Optimized version in line applications with wide lenghts. Diffusing direct and direct + indirect emission. Recessed trim, trimless, suspension and ceiling versions. Dimmable and non dimmable in two CCT 3000K and 4000K versions.

#### **DIMENSIONS**

Length: cm 118