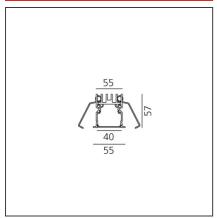

4000K

PRODUCT DATA SHEET

# A.39 Recessed - Structural Module Trim 1184mm 4000K Undimmable Black



**IP**20 **⊕** 

#### **DESIGN BY**

Carlotta de Bevilacqua

#### **DESCRIPTION**

Optimized version in line applications with wide lenghts. Diffusing direct and direct + indirect emission. Recessed trim, trimless, suspension and ceiling versions. Dimmable and non dimmable in two CCT 3000K and 4000K versions.

# **TECHNICAL DRAWINGS**



## **FEATURES**

| Article Code: | AT05304  | Series:   | Indoor |
|---------------|----------|-----------|--------|
| Colour:       | Black    | Emission: | Direct |
| Installation: | Recessed |           |        |
| Environment:  | Indoor   |           |        |

#### **DIMENSIONS**

Length: cm 118

## **INCLUDED SOURCES**

| Category: | LED | Color temperature (K): |
|-----------|-----|------------------------|
| Number:   | 1   |                        |
| Watt:     | 33W |                        |
| Туре:     | 0   |                        |
| Class     | ٨   |                        |

# **LUMINAIRE**

 Watt:
 33W
 Delivered lumens output (Im): 2099lm

 CCT:
 4000K

 CRI:
 80



#### **ACCESSORIES**

NO IMAGE AVAILABLE

A.39 - Opal Diffuser in Polycarbonate -L=10000mm AT10000

>