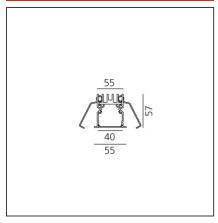

# A.39 Recessed - Structural Module Trim 1184mm 3000K Undimmable White



#### **DESIGN BY**

Carlotta de Bevilacqua

#### **DESCRIPTION**

Optimized version in line applications with wide lenghts. Diffusing direct and direct + indirect emission. Recessed trim, trimless, suspension and ceiling versions. Dimmable and non dimmable in two CCT 3000K and 4000K versions.

# **TECHNICAL DRAWINGS**



### **FEATURES**

| Article Code: | AT05101  | Series:   | Indoor |
|---------------|----------|-----------|--------|
| Colour:       | White    | Emission: | Direct |
| Installation: | Recessed |           |        |
| Environment:  | Indoor   |           |        |
|               |          |           |        |
| DIMENSIONS    |          |           |        |

#### DIMENSIONS

**Length:** cm 118

# **INCLUDED SOURCES**

| Category: | LED | Color temperature (K): | 3000K |
|-----------|-----|------------------------|-------|
| Number:   | 1   |                        |       |
| Watt:     | 33W |                        |       |
| Type:     | 0   |                        |       |
| Class.    | А   |                        |       |

# **LUMINAIRE**

 Watt:
 33W
 Delivered lumens ou