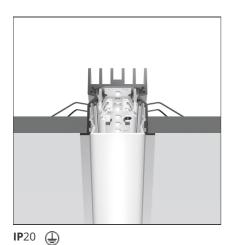

#### **DESCRIPTION**

Optimized version in line applications with wide lenghts. Diffusing direct and direct + indirect emission. Recessed trim, trimless, suspension and ceiling versions. Dimmable and non dimmable in two CCT 3000K and 4000K versions.

### **FEATURES**

| Article Code: | AT05101  | Series:   | Indoor |
|---------------|----------|-----------|--------|
| Colour:       | White    | Emission: | Direct |
| Installation: | Recessed |           |        |
| Environment:  | Indoor   |           |        |
|               |          |           |        |
| DIMENSIONS    |          |           |        |