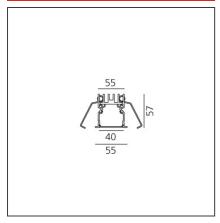

# **TECHNICAL DRAWINGS**

# **FEATURES**

| Article Code:<br>Colour:<br>Installation:<br>Environment: | AT05105<br>Silver<br>Recessed<br>Indoor | Series:<br>Emission: | Indoor<br>Direct |
|-----------------------------------------------------------|-----------------------------------------|----------------------|------------------|
| DIMENSIONS                                                |                                         |                      |                  |
| Length:                                                   | cm 118                                  |                      |                  |
|                                                           |                                         |                      |                  |