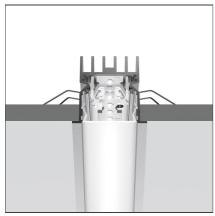

# **TECHNICAL DRAWINGS**

# **FEATURES**

| Article Code:<br>Colour:<br>Installation:<br>Environment: | AT05105<br>Silver<br>Recessed<br>Indoor | Series:<br>Emission: | Indoor<br>Direct |
|-----------------------------------------------------------|-----------------------------------------|----------------------|------------------|
| DIMENSIONS                                                |                                         |                      |                  |
| Length:                                                   | cm 118                                  |                      |                  |
|                                                           |                                         |                      |                  |