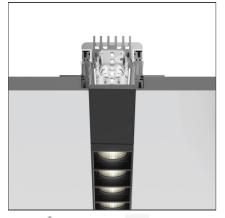

# A.39 Recessed Sharping Emission - Structural Module Trimless - 2368mm - 36° - 4000K - Undimmable/Dimmable DALI - 4x4 Optics

**DESIGN BY** Carlotta de Bevilacqua

DESCRIPTION

IP 20 💮 Dimmerable: +①-

Artemide PRODUCT DATA SHEET

## **TECHNICAL DRAWINGS**

| Article Code:   | BH26301                                  | Series:                | Indoor             |
|-----------------|------------------------------------------|------------------------|--------------------|
|                 |                                          |                        |                    |
| Installation:   | Recessed                                 | Emission:              | Direct             |
| DIMENSIONS      |                                          |                        |                    |
| Length:         | cm 237                                   |                        |                    |
| Width:          | cm 5.4                                   |                        |                    |
| Recessed depth: | cm 4                                     |                        |                    |
| INCLUDED SOURCE | S                                        |                        |                    |
| Category:       | LED                                      | Color temperature (K): | 4000K              |
| Number:         | 1                                        | Color Tolerance:       | MacAdam 2SDCM      |
| Watt:           | 44W                                      | Service Life:          | L90 (20K) 118000h  |
| Туре:           | 0                                        |                        |                    |
| LUMINAIRE       |                                          |                        |                    |
| Watt:           | 44W Delivered lumens output (lm): 3301lm |                        | <b>lm):</b> 3301lm |
|                 |                                          | CCT:                   | 4000K              |
|                 |                                          | Efficiency:            | 71%                |
|                 |                                          | Efficacy:              | 75.03lm/W          |
|                 |                                          | CRI:                   | 90                 |
|                 |                                          | Dimmable Typology:     | Dali               |