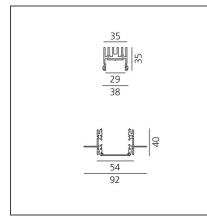

## **TECHNICAL DRAWINGS**

| Article Code:   | BH26301                                  | Series:                | Indoor             |
|-----------------|------------------------------------------|------------------------|--------------------|
|                 |                                          |                        |                    |
| Installation:   | Recessed                                 | Emission:              | Direct             |
| DIMENSIONS      |                                          |                        |                    |
| Length:         | cm 237                                   |                        |                    |
| Width:          | cm 5.4                                   |                        |                    |
| Recessed depth: | cm 4                                     |                        |                    |
| INCLUDED SOURCE | S                                        |                        |                    |
| Category:       | LED                                      | Color temperature (K): | 4000K              |
| Number:         | 1                                        | Color Tolerance:       | MacAdam 2SDCM      |
| Watt:           | 44W                                      | Service Life:          | L90 (20K) 118000h  |
| Туре:           | 0                                        |                        |                    |
| LUMINAIRE       |                                          |                        |                    |
| Watt:           | 44W Delivered lumens output (lm): 3301lm |                        | <b>lm):</b> 3301lm |
|                 |                                          | CCT:                   | 4000K              |
|                 |                                          | Efficiency:            | 71%                |
|                 |                                          | Efficacy:              | 75.03lm/W          |
|                 |                                          | CRI:                   | 90                 |
|                 |                                          | Dimmable Typology:     | Dali               |