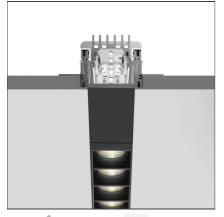

# A.39 Recessed Sharping Emission - Structural Module Trimless - 1184mm - 36° - 3000K - Undimmable/Dimmable DALI - 2x4 Optics

**DESIGN BY** Carlotta de Bevilacqua

DESCRIPTION

IP 20 💮 Dimmerable: +①-

Artemide PRODUCT DATA SHEET

### TECHNICAL DRAWINGS

| Article Code:   | BH24201  | Series:                              | Indoor            |
|-----------------|----------|--------------------------------------|-------------------|
| Installation:   | Recessed | Emission:                            | Direct            |
| DIMENSIONS      |          |                                      |                   |
| Length:         | cm 118   |                                      |                   |
| Width:          | cm 5.4   |                                      |                   |
| Recessed depth: | cm 4     |                                      |                   |
| INCLUDED SOURCE | S        |                                      |                   |
| Category:       | LED      | Color temperature (K):               | 3000K             |
| Number:         | 1        | Color Tolerance:                     | MacAdam 2SDCM     |
| Watt:           | 22W      | Service Life:                        | L90 (20K) 118000h |
| Туре:           | 0        |                                      |                   |
| LUMINAIRE       |          |                                      |                   |
| Watt:           | 22W      | Delivered lumens output (lm): 1542lm |                   |
|                 |          | CCT:                                 | 3000K             |
|                 |          | Efficiency:                          | 71%               |
|                 |          | Efficacy:                            | 70.11lm/W         |
|                 |          | CRI:                                 | 90                |
|                 |          | Dimmable Typology:                   | Dali              |