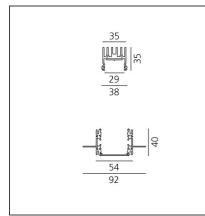

### TECHNICAL DRAWINGS

| Article Code:   | BH24201  | Series:                              | Indoor            |
|-----------------|----------|--------------------------------------|-------------------|
| Installation:   | Recessed | Emission:                            | Direct            |
| DIMENSIONS      |          |                                      |                   |
| Length:         | cm 118   |                                      |                   |
| Width:          | cm 5.4   |                                      |                   |
| Recessed depth: | cm 4     |                                      |                   |
| INCLUDED SOURCE | S        |                                      |                   |
| Category:       | LED      | Color temperature (K):               | 3000K             |
| Number:         | 1        | Color Tolerance:                     | MacAdam 2SDCM     |
| Watt:           | 22W      | Service Life:                        | L90 (20K) 118000h |
| Туре:           | 0        |                                      |                   |
| LUMINAIRE       |          |                                      |                   |
| Watt:           | 22W      | Delivered lumens output (lm): 1542lm |                   |
|                 |          | CCT:                                 | 3000K             |
|                 |          | Efficiency:                          | 71%               |
|                 |          | Efficacy:                            | 70.11lm/W         |
|                 |          | CRI:                                 | 90                |
|                 |          | Dimmable Typology:                   | Dali              |