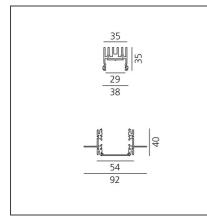

### TECHNICAL DRAWINGS

| Article Code:    | BH24001  | Series:                              | Indoor            |
|------------------|----------|--------------------------------------|-------------------|
| Installation:    | Recessed | Emission:                            | Direct            |
| DIMENSIONS       |          |                                      |                   |
| Length:          | cm 118   |                                      |                   |
| Width:           | cm 5.4   |                                      |                   |
| Recessed depth:  | cm 4     |                                      |                   |
| INCLUDED SOURCES | 5        |                                      |                   |
| Category:        | LED      | Color temperature (K):               | 3000K             |
| Number:          | 1        | Color Tolerance:                     | MacAdam 2SDCM     |
| Watt:            | 22W      | Service Life:                        | L90 (20K) 118000h |
| Туре:            | 0        |                                      |                   |
| LUMINAIRE        |          |                                      |                   |
| Watt:            | 22W      | Delivered lumens output (lm): 1648lm |                   |
|                  |          | CCT:                                 | 3000K             |
|                  |          | Efficiency:                          | 76%               |
|                  |          | Efficacy:                            | 74.93lm/W         |
|                  |          | CRI:                                 | 90                |
|                  |          | Dimmable Typology:                   | Dali              |