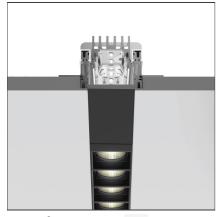

# A.39 Recessed Sharping Emission - Structural Module Trimless - 1184mm - 20° - 3000K - Undimmable/Dimmable DALI - 2x4 Optics

**DESIGN BY** Carlotta de Bevilacqua

DESCRIPTION

IP 20 💮 Dimmerable: +①-

Artemide PRODUCT DATA SHEET

### TECHNICAL DRAWINGS

| Article Code:    | BH24001  | Series:                              | Indoor            |
|------------------|----------|--------------------------------------|-------------------|
| Installation:    | Recessed | Emission:                            | Direct            |
| DIMENSIONS       |          |                                      |                   |
| Length:          | cm 118   |                                      |                   |
| Width:           | cm 5.4   |                                      |                   |
| Recessed depth:  | cm 4     |                                      |                   |
| INCLUDED SOURCES | 5        |                                      |                   |
| Category:        | LED      | Color temperature (K):               | 3000K             |
| Number:          | 1        | Color Tolerance:                     | MacAdam 2SDCM     |
| Watt:            | 22W      | Service Life:                        | L90 (20K) 118000h |
| Туре:            | 0        |                                      |                   |
| LUMINAIRE        |          |                                      |                   |
| Watt:            | 22W      | Delivered lumens output (lm): 1648lm |                   |
|                  |          | CCT:                                 | 3000K             |
|                  |          | Efficiency:                          | 76%               |
|                  |          | Efficacy:                            | 74.93lm/W         |
|                  |          | CRI:                                 | 90                |
|                  |          | Dimmable Typology:                   | Dali              |