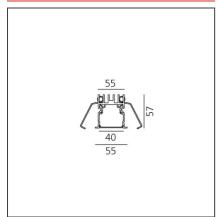

# **TECHNICAL DRAWINGS**

#### **DIMENSIONS**

 Length:
 cm 237

 Width:
 cm 5.5

 Recessed depth:
 cm 5.7