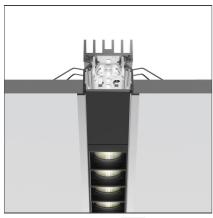

# **DESCRIPTION**

#### **FEATURES**

| Article Code: | BH22505  | Series:   | Indoor |
|---------------|----------|-----------|--------|
| Colour:       | Silver   | Emission: | Direct |
| Installation: | Recessed |           |        |

#### **DIMENSIONS**

 Length:
 cm 237

 Width:
 cm 5.5

 Recessed depth:
 cm 5.7