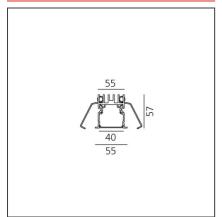

### **TECHNICAL DRAWINGS**

#### **DIMENSIONS**

 Length:
 cm 237

 Width:
 cm 5.5

 Recessed depth:
 cm 5.7