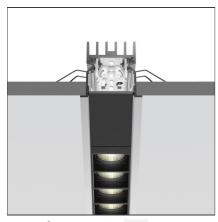

### **DESCRIPTION**

### **TECHNICAL DRAWINGS**

#### **DIMENSIONS**

 Length:
 cm 237

 Width:
 cm 5.5

 Recessed depth:
 cm 5.7