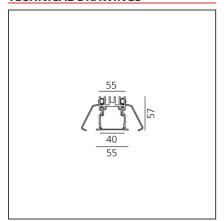

#### **TECHNICAL DRAWINGS**

#### **DIMENSIONS**

 Length:
 cm 237

 Width:
 cm 5.5

 Recessed depth:
 cm 5.7