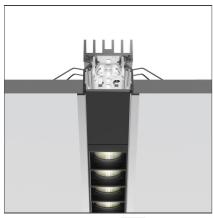

### **DESCRIPTION**

#### **FEATURES**

| Article Code: | BH23005  | Series:   | Indoor |
|---------------|----------|-----------|--------|
| Colour:       | Silver   | Emission: | Direct |
| Installation: | Recessed |           |        |

#### **DIMENSIONS**

 Length:
 cm 237

 Width:
 cm 5.5

 Recessed depth:
 cm 5.7