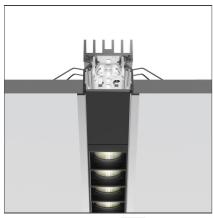

## **DESCRIPTION**

## **TECHNICAL DRAWINGS**

### **DIMENSIONS**

 Length:
 cm 237

 Width:
 cm 5.5

 Recessed depth:
 cm 5.7