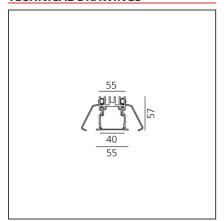

## **TECHNICAL DRAWINGS**

### **DIMENSIONS**

 Length:
 cm 237

 Width:
 cm 5.5

 Recessed depth:
 cm 5.7