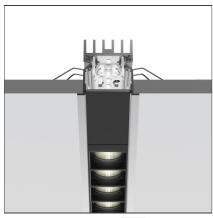

### **DESCRIPTION**

#### **FEATURES**

| Article Code: | BH20505  | Series:   | Indoor |
|---------------|----------|-----------|--------|
| Colour:       | Silver   | Emission: | Direct |
| Installation: | Recessed |           |        |

#### **DIMENSIONS**

 Length:
 cm 118

 Width:
 cm 5.5

 Recessed depth:
 cm 5.7