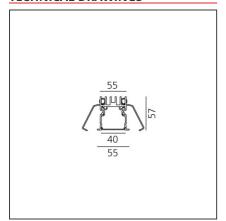

#### **TECHNICAL DRAWINGS**

#### **DIMENSIONS**

 Length:
 cm 118

 Width:
 cm 5.5

 Recessed depth:
 cm 5.7