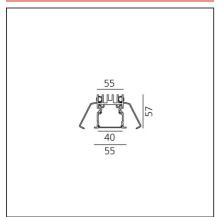

#### **TECHNICAL DRAWINGS**

#### **DIMENSIONS**

 Length:
 cm 118

 Width:
 cm 5.5

 Recessed depth:
 cm 5.7