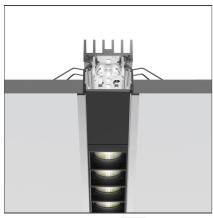

### **DESCRIPTION**

#### **FEATURES**

| Article Code: | BH20305  | Series:   | Indoor |
|---------------|----------|-----------|--------|
| Colour:       | Silver   | Emission: | Direct |
| Installation: | Recessed |           |        |

#### **DIMENSIONS**

 Length:
 cm 118

 Width:
 cm 5.5

 Recessed depth:
 cm 5.7