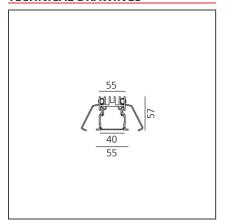

#### **TECHNICAL DRAWINGS**

#### **DIMENSIONS**

 Length:
 cm 118

 Width:
 cm 5.5

 Recessed depth:
 cm 5.7