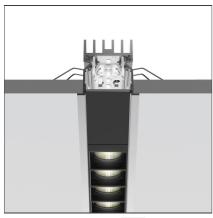

PRODUCT DATA SHEET PRODUCT CODE: BH20304

# A.39 Recessed Sharping Emission - Structural Module Trim - 1184mm - 36° - 4000K - Undimmable/Dimmable DALI - 2x4 Optics - Black



## IP 20 Dimmerable: + 10-

#### **DESIGN BY**

Carlotta de Bevilacqua

### **DESCRIPTION**

#### **TECHNICAL DRAWINGS**



#### **FEATURES**

| Article Code: | BH20304  | Series:   | Indoor |
|---------------|----------|-----------|--------|
| Colour:       | Black    | Emission: | Direct |
| Installation: | Recessed |           |        |

#### **DIMENSIONS**

 Length:
 cm 118

 Width:
 cm 5.5

 Recessed depth:
 cm 5.7

#### **INCLUDED SOURCES**

| Category: | LED | Color temperature (K): | 4000K             |
|-----------|-----|------------------------|-------------------|
| Number:   | 1   | Color Tolerance:       | MacAdam 2SDCM     |
| Watt:     | 22W | Service Life:          | L90 (20K) 118000h |
| Tyne:     | 0   |                        |                   |

#### **LUMINAIRE**