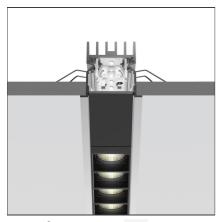

# **TECHNICAL DRAWINGS**

#### **DIMENSIONS**

 Length:
 cm 118

 Width:
 cm 5.5

 Recessed depth:
 cm 5.7