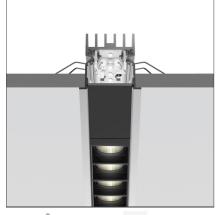

# A.39 Recessed Sharping Emission - Structural Module Trim - 1184mm - 36° - 3000K - Undimmable/Dimmable DALI - 2x4 Optics - Black

IP 20 💮 Dimmerable: +①-

Artemide PRODUCT DATA SHEET

### TECHNICAL DRAWINGS

| DESIGN | BY |
|--------|----|
|        |    |

Carlotta de Bevilacqua

DESCRIPTION

| FEATURES                 |                   |                                      |                   |
|--------------------------|-------------------|--------------------------------------|-------------------|
| Article Code:            | BH20204           | Series:                              | Indoor            |
| Colour:<br>Installation: | Black<br>Recessed | Emission:                            | Direct            |
| DIMENSIONS               |                   |                                      |                   |
| Length:                  | cm 118            |                                      |                   |
| Width:                   | cm 5.5            |                                      |                   |
| Recessed depth:          | cm 5.7            |                                      |                   |
| INCLUDED SOURC           | ES                |                                      |                   |
| Category:                | LED               | Color temperature (K):               | 3000K             |
| Number:                  | 1                 | Color Tolerance:                     | MacAdam 2SDCM     |
| Watt:                    | 22W               | Service Life:                        | L90 (20K) 118000h |
| Туре:                    | 0                 |                                      |                   |
| LUMINAIRE                |                   |                                      |                   |
| Watt:                    | 22W               | Delivered lumens output (lm): 1542lm |                   |
|                          |                   | CCT:                                 | 3000K             |
|                          |                   | Efficiency:                          | 71%               |
|                          |                   | Efficacy:                            | 70.11lm/W         |
|                          |                   | CRI:                                 | 90                |
|                          |                   |                                      |                   |