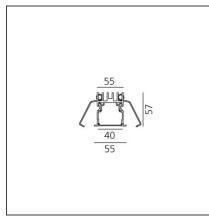

### TECHNICAL DRAWINGS

| DESIGN | BY |
|--------|----|
|        |    |

Carlotta de Bevilacqua

DESCRIPTION

| FEATURES                 |                   |                                      |                   |
|--------------------------|-------------------|--------------------------------------|-------------------|
| Article Code:            | BH20204           | Series:                              | Indoor            |
| Colour:<br>Installation: | Black<br>Recessed | Emission:                            | Direct            |
| DIMENSIONS               |                   |                                      |                   |
| Length:                  | cm 118            |                                      |                   |
| Width:                   | cm 5.5            |                                      |                   |
| Recessed depth:          | cm 5.7            |                                      |                   |
| INCLUDED SOURC           | ES                |                                      |                   |
| Category:                | LED               | Color temperature (K):               | 3000K             |
| Number:                  | 1                 | Color Tolerance:                     | MacAdam 2SDCM     |
| Watt:                    | 22W               | Service Life:                        | L90 (20K) 118000h |
| Туре:                    | 0                 |                                      |                   |
| LUMINAIRE                |                   |                                      |                   |
| Watt:                    | 22W               | Delivered lumens output (lm): 1542lm |                   |
|                          |                   | CCT:                                 | 3000K             |
|                          |                   | Efficiency:                          | 71%               |
|                          |                   | Efficacy:                            | 70.11lm/W         |
|                          |                   | CRI:                                 | 90                |
|                          |                   |                                      |                   |