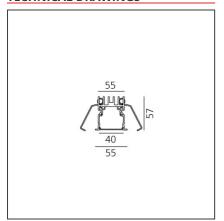

## **TECHNICAL DRAWINGS**

#### **DIMENSIONS**

 Length:
 cm 118

 Width:
 cm 5.5

 Recessed depth:
 cm 5.7