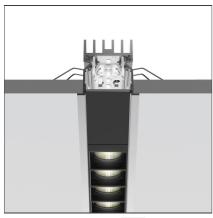

# **DESCRIPTION**

#### **FEATURES**

| Article Code: | BH21101  | Series:   | Indoor |
|---------------|----------|-----------|--------|
| Colour:       | White    | Emission: | Direct |
| Installation: | Recessed |           |        |

#### **DIMENSIONS**

 Length:
 cm 118

 Width:
 cm 5.5

 Recessed depth:
 cm 5.7