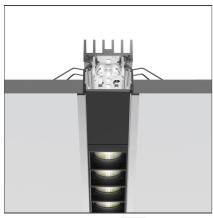

### **DESCRIPTION**

#### **FEATURES**

| Article Code: | BH21105  | Series:   | Indoor |
|---------------|----------|-----------|--------|
| Colour:       | Silver   | Emission: | Direct |
| Installation: | Recessed |           |        |

#### **DIMENSIONS**

 Length:
 cm 118

 Width:
 cm 5.5

 Recessed depth:
 cm 5.7