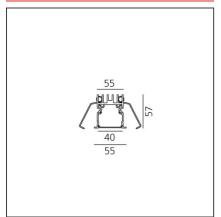

### **TECHNICAL DRAWINGS**

#### **DIMENSIONS**

 Length:
 cm 118

 Width:
 cm 5.5

 Recessed depth:
 cm 5.7