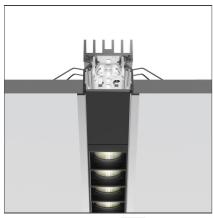

# **DESCRIPTION**

#### **FEATURES**

| Article Code: | BH21104  | Series:   | Indoor |
|---------------|----------|-----------|--------|
| Colour:       | Black    | Emission: | Direct |
| Installation: | Recessed |           |        |

#### **DIMENSIONS**

 Length:
 cm 118

 Width:
 cm 5.5

 Recessed depth:
 cm 5.7