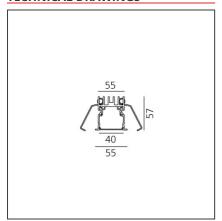

# **TECHNICAL DRAWINGS**

#### **DIMENSIONS**

 Length:
 cm 118

 Width:
 cm 5.5

 Recessed depth:
 cm 5.7