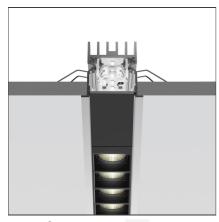

PRODUCT DATA SHEET PRODUCT CODE: BH20101

# A.39 Recessed Sharping Emission - Structural Module Trim - 1184mm - 20° - 4000K - Undimmable/Dimmable DALI - 2x4 Optics - White



#### **DESIGN BY**

Carlotta de Bevilacqua

## **DESCRIPTION**

## **TECHNICAL DRAWINGS**



#### **FEATURES**

| Article Code: | BH20101  | Series:   | Indoor |
|---------------|----------|-----------|--------|
| Colour:       | White    | Emission: | Direct |
| Installation: | Recessed |           |        |

#### **DIMENSIONS**

 Length:
 cm 118

 Width:
 cm 5.5

 Recessed depth:
 cm 5.7

#### **INCLUDED SOURCES**

| Category: | LED | Color temperature (K): | 4000K             |
|-----------|-----|------------------------|-------------------|
| Number:   | 1   | Color Tolerance:       | MacAdam 2SDCM     |
| Watt:     | 22W | Service Life:          | L90 (20K) 118000h |
| Type:     | 0   |                        |                   |

## **LUMINAIRE**

| Watt: | 22W | Delivered lumens