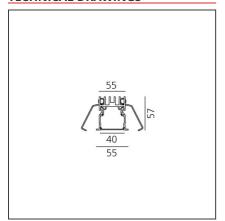

## **TECHNICAL DRAWINGS**

#### **DIMENSIONS**

 Length:
 cm 118

 Width:
 cm 5.5

 Recessed depth:
 cm 5.7