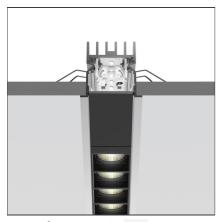

# **DESCRIPTION**

#### **FEATURES**

| Article Code: | BH20104  | Series:   | Indoor |
|---------------|----------|-----------|--------|
| Colour:       | Black    | Emission: | Direct |
| Installation: | Recessed |           |        |

#### **DIMENSIONS**

 Length:
 cm 118

 Width:
 cm 5.5

 Recessed depth:
 cm 5.7