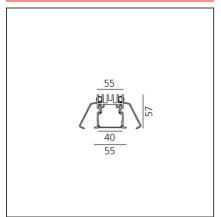

# **TECHNICAL DRAWINGS**

#### **DIMENSIONS**

 Length:
 cm 118

 Width:
 cm 5.5

 Recessed depth:
 cm 5.7