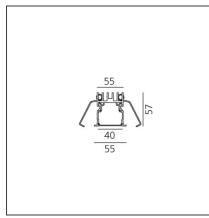

## TECHNICAL DRAWINGS

| FEATURES        |          |                         |                      |
|-----------------|----------|-------------------------|----------------------|
| Article Code:   | BH21001  | Series:                 | Indoor               |
| Colour:         | White    | Emission:               | Direct               |
| Installation:   | Recessed |                         |                      |
| DIMENSIONS      |          |                         |                      |
| Length:         | cm 118   |                         |                      |
| Width:          | cm 5.5   |                         |                      |
| Recessed depth: | cm 5.7   |                         |                      |
| INCLUDED SOURC  | ES       |                         |                      |
| Category:       | LED      | Color temperature (K):  | 3000K                |
| Number:         | 1        | Color Tolerance:        | MacAdam 2SDCM        |
| Watt:           | 33W      | Service Life:           | L90 (20K) 118000h    |
| Туре:           | 0        |                         |                      |
| LUMINAIRE       |          |                         |                      |
| Watt:           | 33W      | Delivered lumens output | ( <b>Im):</b> 2473lm |
|                 |          | CCT:                    | 3000K                |
|                 |          | Efficiency:             | 76%                  |
|                 |          | Efficacy:               | 74.93lm/W            |
|                 |          | CRI:                    | 90                   |
|                 |          | Dimmable Typology:      | Dali                 |