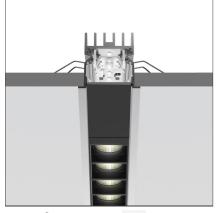

# A.39 Recessed Sharping Emission - Structural Module Trim - 1184mm - 20° - 3000K - Undimmable/Dimmable DALI - 3x4 Optics - White

**DESIGN BY** Carlotta de Bevilacqua

DESCRIPTION

IP 20 💮 Dimmerable: +①-

Artemide PRODUCT DATA SHEET

## TECHNICAL DRAWINGS

| FEATURES        |          |                         |                      |
|-----------------|----------|-------------------------|----------------------|
| Article Code:   | BH21001  | Series:                 | Indoor               |
| Colour:         | White    | Emission:               | Direct               |
| Installation:   | Recessed |                         |                      |
| DIMENSIONS      |          |                         |                      |
| Length:         | cm 118   |                         |                      |
| Width:          | cm 5.5   |                         |                      |
| Recessed depth: | cm 5.7   |                         |                      |
| INCLUDED SOURC  | ES       |                         |                      |
| Category:       | LED      | Color temperature (K):  | 3000K                |
| Number:         | 1        | Color Tolerance:        | MacAdam 2SDCM        |
| Watt:           | 33W      | Service Life:           | L90 (20K) 118000h    |
| Туре:           | 0        |                         |                      |
| LUMINAIRE       |          |                         |                      |
| Watt:           | 33W      | Delivered lumens output | ( <b>Im):</b> 2473lm |
|                 |          | CCT:                    | 3000K                |
|                 |          | Efficiency:             | 76%                  |
|                 |          | Efficacy:               | 74.93lm/W            |
|                 |          | CRI:                    | 90                   |
|                 |          | Dimmable Typology:      | Dali                 |