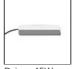

# A.39 Recessed Sharping Emission - Structural Module Trim - 1184mm - 20° - 3000K - Undimmable/Dimmable DALI - 3x4 Optics - White

**DESIGN BY** Carlotta de Bevilacqua

DESCRIPTION

IP 20 💮 Dimmerable: +①-

Artemide PRODUCT DATA SHEET

## TECHNICAL DRAWINGS

| FEATURES        |          |                         |                      |
|-----------------|----------|-------------------------|----------------------|
| Article Code:   | BH21001  | Series:                 | Indoor               |
| Colour:         | White    | Emission:               | Direct               |
| Installation:   | Recessed |                         |                      |
| DIMENSIONS      |          |                         |                      |
| Length:         | cm 118   |                         |                      |
| Width:          | cm 5.5   |                         |                      |
| Recessed depth: | cm 5.7   |                         |                      |
| INCLUDED SOURC  | ES       |                         |                      |
| Category:       | LED      | Color temperature (K):  | 3000K                |
| Number:         | 1        | Color Tolerance:        | MacAdam 2SDCM        |
| Watt:           | 33W      | Service Life:           | L90 (20K) 118000h    |
| Туре:           | 0        |                         |                      |
| LUMINAIRE       |          |                         |                      |
| Watt:           | 33W      | Delivered lumens output | ( <b>Im):</b> 2473lm |
|                 |          | CCT:                    | 3000K                |
|                 |          | Efficiency:             | 76%                  |
|                 |          | Efficacy:               | 74.93lm/W            |
|                 |          | CRI:                    | 90                   |
|                 |          | Dimmable Typology:      | Dali                 |