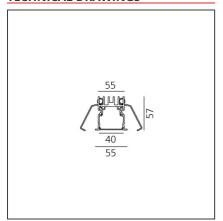

# **TECHNICAL DRAWINGS**

### **DIMENSIONS**

 Length:
 cm 118

 Width:
 cm 5.5

 Recessed depth:
 cm 5.7