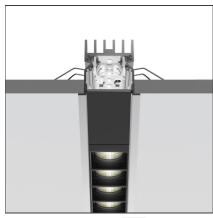

# A.39 Recessed Sharping Emission - Structural Module Trim - 1184mm - 20° - 3000K - Undimmable/Dimmable DALI - 2x4 Optics - Silver

# **DESCRIPTION**

# **TECHNICAL DRAWINGS**

### **DIMENSIONS**

 Length:
 cm 118

 Width:
 cm 5.5

 Recessed depth:
 cm 5.7