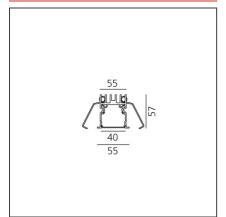

#### **TECHNICAL DRAWINGS**

#### **DIMENSIONS**

 Length:
 cm 118

 Width:
 cm 5.5

 Recessed depth:
 cm 5.7