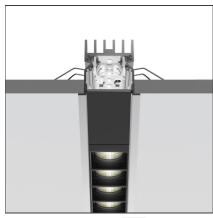

#### **DESCRIPTION**

#### **FEATURES**

| Article Code: | BH20004  | Series:   | Indoor |
|---------------|----------|-----------|--------|
| Colour:       | Black    | Emission: | Direct |
| Installation: | Recessed |           |        |

#### **DIMENSIONS**

 Length:
 cm 118

 Width:
 cm 5.5

 Recessed depth:
 cm 5.7