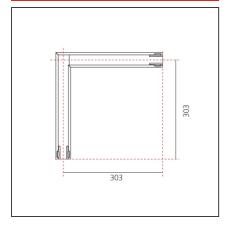

PRODUCT DATA SHEET PRODUCT CODE: AT30600

# A.39 Recessed - 90° Corner Trimless 3000K DALI

## **DESIGN BY**

Carlotta de Bevilacqua





IP20 Dimmerable: + 10-

### **TECHNICAL DRAWINGS**



### **FEATURES**

Series: **Article Code:** AT30600 Indoor Colour: Aluminium **Emission:** Direct Installation: Recessed **Environment:** Indoor

#### **DIMENSIONS**

Length: cm 30.3 Width: cm 30.3

# **INCLUDED SOURCES**

LED Category: Number: 1 Watt: 17W 0 Type:

# **LUMINAIRE**

17W Watt: Delivered lumens output (lm): 990lm

CCT: 3000K Efficiency: 43% Efficacy: 58.26lm/W CRI: 80 Dimmable Typology: Dali

3000K

Color temperature (K):



# PRODUCT DATA SHEET

#### **ACCESSORIES**

NO IMAGE AVAILABLE

A.39 - Opal Diffuser in Polycarbonate -L=1184mm AT10100

NO IMAGE AVAILABLE

A.39 - Opal Diffuser in Polycarbonate -L=25000mm AT10800 NO IMAGE AVAILABLE

A.39 - Opal Diffuser in Polycarbonate -L=2368mm AT10200

> NO IMAGE AVAILABLE

A.39 - Opal Diffuser in Polycarbonate -L=50000mm AT10900 N