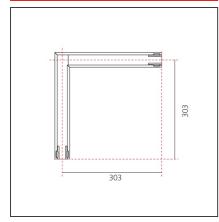

PRODUCT DATA SHEET PRODUCT CODE: AT30304

# A.39 Recessed - 90° Corner Trim 4000K DALI Black

## **DESIGN BY**

Carlotta de Bevilacqua





IP20 Dimmerable: + 10-

#### **TECHNICAL DRAWINGS**



#### **FEATURES**

Article Code: AT30304 Series: Colour: Black **Emission:** Installation: Recessed **Environment:** Indoor

### **DIMENSIONS**

Length: cm 30.3 Width: cm 30.3

#### **INCLUDED SOURCES**

Category: LED Number: Watt: 17W 0 Type:

# **LUMINAIRE**

17W Watt: Delivered lumens output (lm): 1049lm

CCT: 4000K Efficiency: 43% Efficacy: 61.73lm/W CRI: 80 Dimmable Typology: Dali

Color temperature (K):

Indoor

Direct

4000K



# ACCESSORIES

NO IMAGE AVAILABLE

A.39 - Opal Diffuser in Polycarbonate -L=1184mm AT10100

> NO IMAGE AVAILABLE

A.39 - Opal Diffuser in Polycarbonate -L=25000mm AT10800 NO IMAGE AVAILABLE

A.39 - Opal Diffuser in Polycarbonate -L=2368mm AT10200

> NO IMAGE AVAILABLE

A.39 - Opal Diffuser in Polycarbonate -L=50000mm AT10900 NO IMAGE AVAILABLE

A.39 - Opal