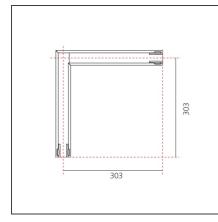

## **TECHNICAL DRAWINGS**

| FEATURES       |          |                                      |           |
|----------------|----------|--------------------------------------|-----------|
| Article Code:  | AT30001  | Series:                              | Indoor    |
| Colour:        | White    | Emission:                            | Direct    |
| Installation:  | Recessed |                                      |           |
| Environment:   | Indoor   |                                      |           |
| DIMENSIONS     |          |                                      |           |
| Length:        | cm 30.3  |                                      |           |
| Width:         | cm 30.3  |                                      |           |
| INCLUDED SOURC | ES       |                                      |           |
| Category:      | LED      | Color temperature (K):               | 3000K     |
| Number:        | 1        |                                      |           |
| Watt:          | 17W      |                                      |           |
| Туре:          | 0        |                                      |           |
| LUMINAIRE      |          |                                      |           |
| Watt:          | 17W      | Delivered lumens output (lm): 1086lm |           |
|                |          | CCT:                                 | 3000K     |
|                |          | Efficiency:                          | 47%       |
|                |          | Efficacy:                            | 63.88lm/W |