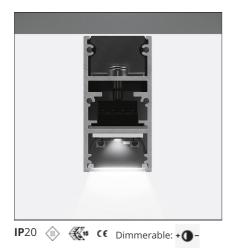

#### DESCRIPTION

A.24 is an open platform. A single intelligent profile generates three light performances while following the architecture with continuity, freedom and exibility. It is a fluid system that harbours a patented optoelectronic technology.

| Article Code:   | AQ37120             | Series:                              | Indoor, 2018        |
|-----------------|---------------------|--------------------------------------|---------------------|
| Colour:         | Brushed Bronze      |                                      | Artemide Collection |
| Installation:   | Recessed, Wall,     | Emission:                            | Direct              |
|                 | Suspension, Ceiling |                                      |                     |
| Environment:    | Indoor              |                                      |                     |
| DIMENSIONS      |                     |                                      |                     |
| Length:         | cm 235.2            |                                      |                     |
| Width:          | cm 2.7              |                                      |                     |
| Height:         | cm 5.4              |                                      |                     |
| Weight:         | kg 2.7              |                                      |                     |
| INCLUDED SOURCI | ES                  |                                      |                     |
| Category:       | LED                 | Color temperature (K):               | 2700K               |
| Number:         | 1                   | Color Tolerance:                     | MacAdam 2SDCM       |
| Watt:           | 66W                 | Service Life:                        | L70 (6K) 50000h     |
| Туре:           | 0                   |                                      |                     |
| LUMINAIRE       |                     |                                      |                     |
| Watt:           | 66W                 | Delivered lumens output (lm): 5683lm |                     |
|                 |                     | сст:                                 | 2700K               |
|                 |                     | CRI:                                 | 80                  |