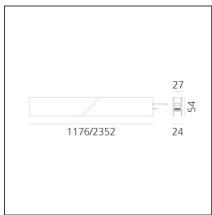

| Article Code:   | AQ37120             | Series:                              | Indoor, 2018        |
|-----------------|---------------------|--------------------------------------|---------------------|
| Colour:         | Brushed Bronze      |                                      | Artemide Collection |
| Installation:   | Recessed, Wall,     | Emission:                            | Direct              |
|                 | Suspension, Ceiling |                                      |                     |
| Environment:    | Indoor              |                                      |                     |
| DIMENSIONS      |                     |                                      |                     |
| Length:         | cm 235.2            |                                      |                     |
| Width:          | cm 2.7              |                                      |                     |
| Height:         | cm 5.4              |                                      |                     |
| Weight:         | kg 2.7              |                                      |                     |
| INCLUDED SOURCI | ES                  |                                      |                     |
| Category:       | LED                 | Color temperature (K):               | 2700K               |
| Number:         | 1                   | Color Tolerance:                     | MacAdam 2SDCM       |
| Watt:           | 66W                 | Service Life:                        | L70 (6K) 50000h     |
| Туре:           | 0                   |                                      |                     |
| LUMINAIRE       |                     |                                      |                     |
| Watt:           | 66W                 | Delivered lumens output (lm): 5683lm |                     |
|                 |                     | сст:                                 | 2700K               |
|                 |                     | CRI:                                 | 80                  |