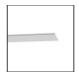

# A.24 - Wall/Ceiling Diffused Emission - Track - Direct Emission - 2352mm - 2700K - Black

# **DESCRIPTION**

A.24 is an open platform. A single intelligent profile generates three light performances while following the architecture with continuity, freedom and exibility. It is a fluid system that harbours a patented optoelectronic technology.

#### **FEATURES**

| Article Code:<br>Colour: | AQ37104<br>Black                       | Series:   | Indoor, 2018<br>Artemide Collection |
|--------------------------|----------------------------------------|-----------|-------------------------------------|
| Installation:            | Recessed, Wall,<br>Suspension, Ceiling | Emission: | Direct                              |
| Environment:             | Indoor                                 |           |                                     |
| DIMENSIONS               |                                        |           |                                     |
| Length:                  | cm 235.2                               |           |                                     |

 Width:
 cm 2.7

 Height:
 cm 5.4

 Weight:
 kg 2.7