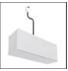

# A.24 - Wall/Ceiling Diffused Emission - Track - Direct Emission - 2352mm - 2700K - Black

# **DESCRIPTION**

A.24 is an open platform. A single intelligent profile generates three light performances while following the architecture with continuity, freedom and exibility. It is a fluid system that harbours a patented optoelectronic technology.

#### **FEATURES**

| Article Code:<br>Colour: | AQ37104<br>Black                       | Series:   | Indoor, 2018<br>Artemide Collection |
|--------------------------|----------------------------------------|-----------|-------------------------------------|
| Installation:            | Recessed, Wall,<br>Suspension, Ceiling | Emission: | Direct                              |
| Environment:             | Indoor                                 |           |                                     |
| DIMENSIONS               |                                        |           |                                     |
| Length:                  | cm 235.2                               |           |                                     |