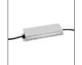

# **ACCESSORIES**

A.24 - Remote Box Power Supply Kit -313x243x57,5h -(230VAC-48VDC 240W DALI) AQ16000

A.24 - Opal Diffusing Screen -10m

IP20 -Undimmable -White AQ17901

240W Recessed

power supply kit -

396x195x112H -

230VAC-48VDC

IP20 - DALI

AQ16801

150W Bare power supply + plug 230VAC-48VDC IP20 -Undimmable (for dimmable version to be combined with "DALI-Selv interface")

AQ18100

A.24 - Wall/Ceiling Accessories -Transition Cap -Black AQ39404