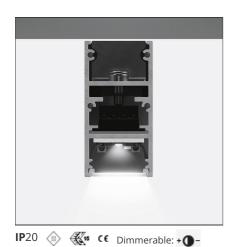

# **DESCRIPTION**

A.24 is an open platform. A single intelligent profile generates three light performances while following the architecture with continuity, freedom and exibility. It is a fluid system that harbours a patented optoelectronic technology.

#### **FEATURES**

| Article Code:<br>Colour: | AQ37104<br>Black                       | Series:   | Indoor, 2018<br>Artemide Collection |
|--------------------------|----------------------------------------|-----------|-------------------------------------|
| Installation:            | Recessed, Wall,<br>Suspension, Ceiling | Emission: | Direct                              |
| Environment:             | Indoor                                 |           |                                     |
| DIMENSIONS               |                                        |           |                                     |
| Length:                  | cm 235.2                               |           |                                     |

#### **INCLUDED SOURCES**

 Category:
 LED
 Color temperature (K):
 2700K

 Number:
 1
 Color Tolerance:
 MacAdam 2SDCM

 Watt:
 66W
 Service Life:
 L70 (6K) 50000h

 Type:
 0

# **LUMINAIRE**

 Watt:
 66W
 Delivered lumens output (lm): 5683lm

 CCT:
 2700K

 Efficiency:
 64%

 Efficacy:
 86.10lm/W

 CRI:
 80

#### Notes

\*Uses 2 DALI addresses. Each module, angle and curved elements are provided with mechanical and electrical joints and installation accessories. 2 brackets for fixing to ceiling are included. End caps have to be ordered separately. Opal diffusing screen has to be ordered separately.