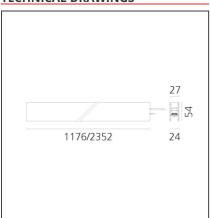

# **TECHNICAL DRAWINGS**

#### **FEATURES**

| Article Code:<br>Colour: | AQ37104<br>Black                       | Series:   | Indoor, 2018<br>Artemide Collection |
|--------------------------|----------------------------------------|-----------|-------------------------------------|
| Installation:            | Recessed, Wall,<br>Suspension, Ceiling | Emission: | Direct                              |
| Environment:             | Indoor                                 |           |                                     |
| DIMENSIONS               |                                        |           |                                     |
| Length:                  | cm 235.2                               |           |                                     |

 Width:
 cm 2.7

 Height:
 cm 5.4

 Weight:
 kg 2.7