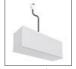

#### **FEATURES**

| Article Code:<br>Colour: | AQ37104<br>Black                       | Series:   | Indoor, 2018<br>Artemide Collection |
|--------------------------|----------------------------------------|-----------|-------------------------------------|
| Installation:            | Recessed, Wall,<br>Suspension, Ceiling | Emission: | Direct                              |
| Environment:             | Indoor                                 |           |                                     |
| DIMENSIONS               |                                        |           |                                     |
| Length:                  | cm 235.2                               |           |                                     |

 Width:
 cm 2.7

 Height:
 cm 5.4

 Weight:
 kg 2.7