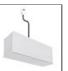

# A.24 - Wall/Ceiling Diffused Emission - Track - Direct Emission - 1176mm - 3000K - White

## **DESCRIPTION**

A.24 is an open platform. A single intelligent profile generates three light performances while following the architecture with continuity, freedom and exibility. It is a fluid system that harbours a patented optoelectronic technology.

#### FFATURES

| FEATURES         |                                        |                        |                     |
|------------------|----------------------------------------|------------------------|---------------------|
| Article Code:    | AQ31001                                | Series:                | Indoor, 2018        |
| Colour:          | White                                  |                        | Artemide Collection |
| Installation:    | Ceiling, Suspension,<br>Wall, Recessed | Emission:              | Direct              |
| Environment:     | Indoor                                 |                        |                     |
| DIMENSIONS       |                                        |                        |                     |
| Length:          | cm 117.6                               |                        |                     |
| Width:           | cm 2.7                                 |                        |                     |
| Height:          | cm 5.4                                 |                        |                     |
| Weight:          | kg 1.7                                 |                        |                     |
| INCLUDED SOURCES |                                        |                        |                     |
| Category:        | LED                                    | Color temperature (K): | 3000K               |