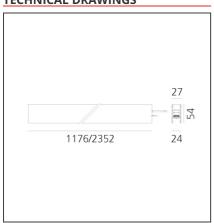

#### FFATURES

| FEATURES         |                                        |                        |                     |
|------------------|----------------------------------------|------------------------|---------------------|
| Article Code:    | AQ31001                                | Series:                | Indoor, 2018        |
| Colour:          | White                                  |                        | Artemide Collection |
| Installation:    | Ceiling, Suspension,<br>Wall, Recessed | Emission:              | Direct              |
| Environment:     | Indoor                                 |                        |                     |
| DIMENSIONS       |                                        |                        |                     |
| Length:          | cm 117.6                               |                        |                     |
| Width:           | cm 2.7                                 |                        |                     |
| Height:          | cm 5.4                                 |                        |                     |
| Weight:          | kg 1.7                                 |                        |                     |
| INCLUDED SOURCES |                                        |                        |                     |
| Category:        | LED                                    | Color temperature (K): | 3000K               |