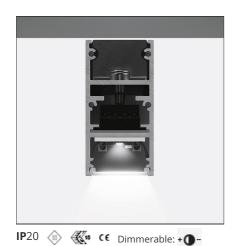

## **DESCRIPTION**

A.24 is an open platform. A single intelligent profile generates three light performances while following the architecture with continuity, freedom and exibility. It is a fluid system that harbours a patented optoelectronic technology.

#### FFATURES

| FEATURES         |                                        |                        |                     |
|------------------|----------------------------------------|------------------------|---------------------|
| Article Code:    | AQ31001                                | Series:                | Indoor, 2018        |
| Colour:          | White                                  |                        | Artemide Collection |
| Installation:    | Ceiling, Suspension,<br>Wall, Recessed | Emission:              | Direct              |
| Environment:     | Indoor                                 |                        |                     |
| DIMENSIONS       |                                        |                        |                     |
| Length:          | cm 117.6                               |                        |                     |
| Width:           | cm 2.7                                 |                        |                     |
| Height:          | cm 5.4                                 |                        |                     |
| Weight:          | kg 1.7                                 |                        |                     |
| INCLUDED SOURCES |                                        |                        |                     |
| Category:        | LED                                    | Color temperature (K): | 3000K               |

## Notes

\*Uses 1 DALI address. Each module, angle and curved elements are provided with mechanical and electrical joints and installation accessories. 1 bracket for fixing to ceiling is included. End caps have to be ordered separately. Opal diffusing screen has to be ordered separately. Depending on the driver, the product can be undimmable or dimmable DALI.