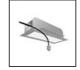

# A.24 - Wall/Ceiling Diffused Emission - Track - Direct Emission - 1176mm - 2700K - White

#### DESCRIPTION

A.24 is an open platform. A single intelligent profile generates three light performances while following the architecture with continuity, freedom and exibility. It is a fluid system that harbours a patented optoelectronic technology.