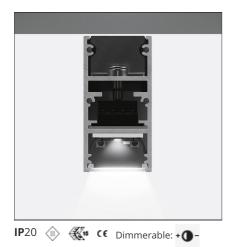

#### DESCRIPTION

A.24 is an open platform. A single intelligent profile generates three light performances while following the architecture with continuity, freedom and exibility. It is a fluid system that harbours a patented optoelectronic technology.

| FEATURES        |                     |                                      |                     |
|-----------------|---------------------|--------------------------------------|---------------------|
| Article Code:   | AQ37001             | Series:                              | Indoor, 2018        |
| Colour:         | White               |                                      | Artemide Collection |
| Installation:   | Recessed, Wall,     | Emission:                            | Direct              |
|                 | Suspension, Ceiling |                                      |                     |
| Environment:    | Indoor              |                                      |                     |
| DIMENSIONS      |                     |                                      |                     |
| Length:         | cm 117.6            |                                      |                     |
| Width:          | cm 2.7              |                                      |                     |
| Height:         | cm 5.4              |                                      |                     |
| Weight:         | kg 1.7              |                                      |                     |
| INCLUDED SOURCE | S                   |                                      |                     |
| Category:       | LED                 | Color temperature (K):               | 2700K               |
| Number:         | 1                   | Color Tolerance:                     | MacAdam 2SDCM       |
| Watt:           | 33W                 | Service Life:                        | L70 (6K) 50000h     |
| Туре:           | 0                   |                                      |                     |
| LUMINAIRE       |                     |                                      |                     |
| Watt:           | 33W                 | Delivered lumens output (lm): 2841lm |                     |
|                 |                     | CCT:                                 | 2700K               |
|                 |                     | Efficiency:                          | 64%                 |
|                 |                     |                                      |                     |
|                 |                     | Efficacy:                            | 86.10lm/W           |

### Notes

\*Uses 1 DALI address. Each module, angle and curved elements are provided with mechanical and electrical joints and installation accessories. 1 bracket for fixing to ceiling is included. End caps have to be ordered separately. Opal diffusing screen has to be ordered separately. Depending on the driver, the product can be undimmable or dimmable DALI.