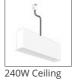

150W Ceiling power supply kit -351x61x111H -230VAC-48VDC IP20 -Undimmable -Black AQ17904

Cap for cable -White AQ35301

240W Ceiling power supply kit -321x91x111H -230VAC-48VDC IP20 - Dimmable DALI - White AQ17201

A.24 - Wall/Ceiling Accessories -Insulating Spacer (1x) - White AQ35101

240W Ceiling power supply kit -321x91x111H -230VAC-48VDC IP20 - Dimmable DALI - Black AQ17204

A.24 - Remote Box Power Supply Kit -313x243x57,5h -(230VAC-48VDC 240W DALI) AQ16000