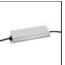

#### ACCESSORIES

150W Ceiling power supply kit -351x61x111H -230VAC-48VDC IP20 -Undimmable -White AQ17901

150W Bare power supply + plug 230VAC-48VDC IP20 -Undimmable (for dimmable version to be combined with "DALI-Selv interface") AQ18100

150W Ceiling power supply kit -351x61x111H -230VAC-48VDC IP20 -Undimmable -Black AQ17904

Cap for cable -White AQ35301

240W Ceiling power supply kit -321x91x111H -230VAC-48VDC IP20 - Dimmable DALI - White AQ17201