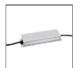

#### ACCESSORIES

150W Ceiling power supply kit -351x61x111H -230VAC-48VDC IP20 -Undimmable -White AQ17901

150W Bare power supply + plug 230VAC-48VDC IP20 -Undimmable (for dimmable version to be combined with "DALI-Selv interface") AQ18100

150W Ceiling power supply kit -351x61x111H -230VAC-48VDC IP20 -Undimmable -Black AQ17904

Cap for cable -White AQ35301

240W Ceiling power supply kit -321x91x111H -230VAC-48VDC IP20 - Dimmable DALI - White AQ17201

power supply kit -351x61x111H -230VAC-48VDC IP20 -Undimmable -White AQ17301

power supply kit -351x61x111H -230VAC-48VDC IP20 -Undimmable -Black AQ17304

150W Ceiling power supply kit -321x91x111H -230VAC-48VDC IP20 - Dimmable DALI - White AQ17701 150W Ceiling power supply kit -321x91x111H -230VAC-48VDC IP20 - Dimmable DALI - Black AQ17704