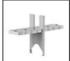

A.24 - Wall/Ceiling Accessories -Insulating Spacer (1x) - White AQ35101

240W Ceiling power supply kit -321x91x111H -230VAC-48VDC IP20 - Dimmable DALI - Black AQ17204

A.24 - Remote Box Power Supply Kit -313x243x57,5h -(230VAC-48VDC 240W DALI) AQ16000