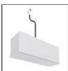

# A.24 - Wall/Ceiling Diffused Emission - Track - Direct Emission - 1176mm - 2700K - White

#### DESCRIPTION

A.24 is an open platform. A single intelligent profile generates three light performances while following the architecture with continuity, freedom and exibility. It is a fluid system that harbours a patented optoelectronic technology.