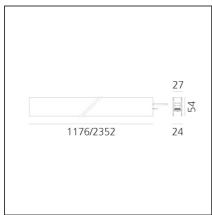

| FEATURES        |                     |                                      |                     |
|-----------------|---------------------|--------------------------------------|---------------------|
| Article Code:   | AQ37001             | Series:                              | Indoor, 2018        |
| Colour:         | White               |                                      | Artemide Collection |
| Installation:   | Recessed, Wall,     | Emission:                            | Direct              |
|                 | Suspension, Ceiling |                                      |                     |
| Environment:    | Indoor              |                                      |                     |
| DIMENSIONS      |                     |                                      |                     |
| Length:         | cm 117.6            |                                      |                     |
| Width:          | cm 2.7              |                                      |                     |
| Height:         | cm 5.4              |                                      |                     |
| Weight:         | kg 1.7              |                                      |                     |
| INCLUDED SOURCE | S                   |                                      |                     |
| Category:       | LED                 | Color temperature (K):               | 2700K               |
| Number:         | 1                   | Color Tolerance:                     | MacAdam 2SDCM       |
| Watt:           | 33W                 | Service Life:                        | L70 (6K) 50000h     |
| Туре:           | 0                   |                                      |                     |
| LUMINAIRE       |                     |                                      |                     |
| Watt:           | 33W                 | Delivered lumens output (lm): 2841lm |                     |
|                 |                     | CCT:                                 | 2700K               |
|                 |                     | Efficiency:                          | 64%                 |
|                 |                     |                                      |                     |
|                 |                     | Efficacy:                            | 86.10lm/W           |