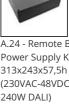

A.24 - Wall/Ceiling Accessories -Insulating Spacer (1x) - White AQ35101

240W Ceiling power supply kit -321x91x111H -230VAC-48VDC IP20 - Dimmable DALI - Black AQ17204

A.24 - Remote Box Power Supply Kit -313x243x57,5h -(230VAC-48VDC 240W DALI) AQ16000