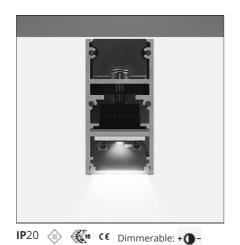

# A.24 - Wall/Ceiling Diffused Emission - Track - Direct Emission - 1176mm - 2700K - Brushed Silver

### **DESCRIPTION**

A.24 is an open platform. A single intelligent profile generates three light performances while following the architecture with continuity, freedom and exibility. It is a fluid system that harbours a patented ontoelectronic technology.

#### **FEATURES**

| Article Code: Colour: Installation: Environment: | AQ37015<br>Brushed Silver<br>Recessed, Wall,<br>Suspension, Ceiling<br>Indoor | Series:<br>Emission:                 | Indoor, 2018<br>Artemide Collection<br>Direct |
|--------------------------------------------------|-------------------------------------------------------------------------------|--------------------------------------|-----------------------------------------------|
| DIMENSIONS                                       |                                                                               |                                      |                                               |
| Length:<br>Width:<br>Height:<br>Weight:          | cm 117.6<br>cm 2.7<br>cm 5.4<br>kg 1.7                                        |                                      |                                               |
| INCLUDED SOURCES                                 |                                                                               |                                      |                                               |
| Category:                                        | LED                                                                           | Color temperature (K):               | 2700K                                         |
| Number:                                          | 1                                                                             | Color Tolerance:                     | MacAdam 2SDCM                                 |
| Watt:                                            | 33W                                                                           | Service Life:                        | L70 (6K) 50000h                               |
| Туре:                                            | 0                                                                             |                                      |                                               |
| LUMINAIRE                                        |                                                                               |                                      |                                               |
| Watt:                                            | 33W                                                                           | Delivered lumens output (lm): 2884lm |                                               |