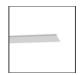

# A.24 - Wall/Ceiling Diffused Emission - Track - Direct Emission - 1176mm - 2700K - Brushed Silver

### **DESCRIPTION**

A.24 is an open platform. A single intelligent profile generates three light performances while following the architecture with continuity, freedom and exibility. It is a fluid system that harbours a patented ontoelectronic technology.

#### **FEATURES**

| Article Code: Colour: Installation: Environment: | AQ37015<br>Brushed Silver<br>Recessed, Wall,<br>Suspension, Ceiling<br>Indoor | Series:<br>Emission:                 | Indoor, 2018<br>Artemide Collection<br>Direct |
|--------------------------------------------------|-------------------------------------------------------------------------------|--------------------------------------|-----------------------------------------------|
| DIMENSIONS                                       |                                                                               |                                      |                                               |
| Length:<br>Width:<br>Height:<br>Weight:          | cm 117.6<br>cm 2.7<br>cm 5.4<br>kg 1.7                                        |                                      |                                               |
| INCLUDED SOURCES                                 |                                                                               |                                      |                                               |
| Category:                                        | LED                                                                           | Color temperature (K):               | 2700K                                         |
| Number:                                          | 1                                                                             | Color Tolerance:                     | MacAdam 2SDCM                                 |
| Watt:                                            | 33W                                                                           | Service Life:                        | L70 (6K) 50000h                               |
| Туре:                                            | 0                                                                             |                                      |                                               |
| LUMINAIRE                                        |                                                                               |                                      |                                               |
| Watt:                                            | 33W                                                                           | Delivered lumens output (lm): 2884lm |                                               |