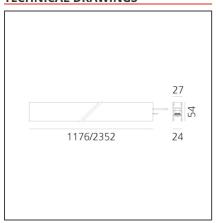

### **TECHNICAL DRAWINGS**

#### **FEATURES**

| Article Code: Colour: Installation: Environment: | AQ37015<br>Brushed Silver<br>Recessed, Wall,<br>Suspension, Ceiling<br>Indoor | Series:<br>Emission:                 | Indoor, 2018<br>Artemide Collection<br>Direct |
|--------------------------------------------------|-------------------------------------------------------------------------------|--------------------------------------|-----------------------------------------------|
| DIMENSIONS                                       |                                                                               |                                      |                                               |
| Length:<br>Width:<br>Height:<br>Weight:          | cm 117.6<br>cm 2.7<br>cm 5.4<br>kg 1.7                                        |                                      |                                               |
| INCLUDED SOURCES                                 |                                                                               |                                      |                                               |
| Category:                                        | LED                                                                           | Color temperature (K):               | 2700K                                         |
| Number:                                          | 1                                                                             | Color Tolerance:                     | MacAdam 2SDCM                                 |
| Watt:                                            | 33W                                                                           | Service Life:                        | L70 (6K) 50000h                               |
| Туре:                                            | 0                                                                             |                                      |                                               |
| LUMINAIRE                                        |                                                                               |                                      |                                               |
| Watt:                                            | 33W                                                                           | Delivered lumens output (lm): 2884lm |                                               |