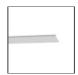

# A.24 - Wall/Ceiling Diffused Emission - Track - Direct Emission - 1176mm - 2700K - Brushed Silver

### **DESCRIPTION**

A.24 is an open platform. A single intelligent profile generates three light performances while following the architecture with continuity, freedom and exibility. It is a fluid system that harbours a patented ontoelectronic technology.

#### **FEATURES**

| Article Code: Colour: Installation: Environment: | AQ37015<br>Brushed Silver<br>Recessed, Wall,<br>Suspension, Ceiling<br>Indoor | Series:<br>Emission:                 | Indoor, 2018<br>Artemide Collection<br>Direct |
|--------------------------------------------------|-------------------------------------------------------------------------------|--------------------------------------|-----------------------------------------------|
| DIMENSIONS                                       |                                                                               |                                      |                                               |
| Length:<br>Width:<br>Height:<br>Weight:          | cm 117.6<br>cm 2.7<br>cm 5.4<br>kg 1.7                                        |                                      |                                               |
| INCLUDED SOURCES                                 |                                                                               |                                      |                                               |
| Category:                                        | LED                                                                           | Color temperature (K):               | 2700K                                         |
| Number:                                          | 1                                                                             | Color Tolerance:                     | MacAdam 2SDCM                                 |
| Watt:                                            | 33W                                                                           | Service Life:                        | L70 (6K) 50000h                               |
| Туре:                                            | 0                                                                             |                                      |                                               |
| LUMINAIRE                                        |                                                                               |                                      |                                               |
| Watt:                                            | 33W                                                                           | Delivered lumens output (lm): 2884lm |                                               |