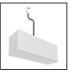

# A.24 - Wall/Ceiling Diffused Emission - Track - Direct Emission - 1176mm - 2700K - Brushed Silver

### **DESCRIPTION**

A.24 is an open platform. A single intelligent profile generates three light performances while following the architecture with continuity, freedom and exibility. It is a fluid system that harbours a patented ontoelectronic technology.

#### **FEATURES**

| Article Code: Colour: Installation: Environment: | AQ37015<br>Brushed Silver<br>Recessed, Wall,<br>Suspension, Ceiling<br>Indoor | Series:<br>Emission:                 | Indoor, 2018<br>Artemide Collection<br>Direct |
|--------------------------------------------------|-------------------------------------------------------------------------------|--------------------------------------|-----------------------------------------------|
| DIMENSIONS                                       |                                                                               |                                      |                                               |
| Length:<br>Width:<br>Height:<br>Weight:          | cm 117.6<br>cm 2.7<br>cm 5.4<br>kg 1.7                                        |                                      |                                               |
| INCLUDED SOURCES                                 |                                                                               |                                      |                                               |
| Category:                                        | LED                                                                           | Color temperature (K):               | 2700K                                         |
| Number:                                          | 1                                                                             | Color Tolerance:                     | MacAdam 2SDCM                                 |
| Watt:                                            | 33W                                                                           | Service Life:                        | L70 (6K) 50000h                               |
| Туре:                                            | 0                                                                             |                                      |                                               |
| LUMINAIRE                                        |                                                                               |                                      |                                               |
| Watt:                                            | 33W                                                                           | Delivered lumens output (lm): 2884lm |                                               |