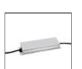

#### **ACCESSORIES**

A.24 - Remote Box Power Supply Kit -313x243x57,5h -(230VAC-48VDC 240W DALI) AQ16000

150W Ceiling power supply kit -351x61x111H -230VAC-48VDC IP20 -Undimmable -White AQ17901

150W Bare power supply + plug 230VAC-48VDC IP20 -Undimmable (for dimmable version to be combined with "DALI-Selv interface") AQ18100

A.24 - Opal Diffusing Screen -1176mm AQ16500

240W Recessed power supply kit -396x195x112H -230VAC-48VDC IP20 - DALI AQ16801

150W Ceiling power supply kit -351x61x111H -230VAC-48VDC IP20 -Undimmable -Black AQ17904

240W Ceiling power supply kit -321x91x111H -230VAC-48VDC IP20 - Dimmable DALI - White AQ17201

A.24 - Opal Diffusing Screen -25m AQ16300

A.24 - Wall/Ceiling Accessories -**Insulating Spacer** (1x) - Brushed Silver AQ35115

A.24 - Opal Diffusing Screen -10m AQ16200

240W Bare power supply + plug 230VAC-48VDC IP20 -Undimmable (for dimmable version to be combined with "DALI-Selv interface") AQ18000

240W Ceiling power supply kit -321x91x111H -230VAC-48VDC IP20 - Dimmable DALI - Black AQ17204