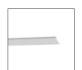

# A.24 - Wall/Ceiling Diffused Emission - Track - Direct Emission - 1176mm - 2700K - Brushed Silver

### **DESCRIPTION**

A.24 is an open platform. A single intelligent profile generates three light performances while following the architecture with continuity, freedom and exibility. It is a fluid system that harbours a patented ontoelectronic technology.

#### **FEATURES**

| Article Code: Colour: Installation: Environment: | AQ37015<br>Brushed Silver<br>Recessed, Wall,<br>Suspension, Ceiling<br>Indoor | Series:<br>Emission:                 | Indoor, 2018<br>Artemide Collection<br>Direct |
|--------------------------------------------------|-------------------------------------------------------------------------------|--------------------------------------|-----------------------------------------------|
| DIMENSIONS                                       |                                                                               |                                      |                                               |
| Length:<br>Width:<br>Height:<br>Weight:          | cm 117.6<br>cm 2.7<br>cm 5.4<br>kg 1.7                                        |                                      |                                               |
| INCLUDED SOURCES                                 |                                                                               |                                      |                                               |
| Category:                                        | LED                                                                           | Color temperature (K):               | 2700K                                         |
| Number:                                          | 1                                                                             | Color Tolerance:                     | MacAdam 2SDCM                                 |
| Watt:                                            | 33W                                                                           | Service Life:                        | L70 (6K) 50000h                               |
| Туре:                                            | 0                                                                             |                                      |                                               |
| LUMINAIRE                                        |                                                                               |                                      |                                               |
| Watt:                                            | 33W                                                                           | Delivered lumens output (lm): 2884lm |                                               |