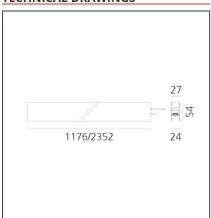

## **TECHNICAL DRAWINGS**

#### **FEATURES**

| Article Code: Colour: Installation: Environment: DIMENSIONS | AQ37004<br>Black<br>Recessed, Wall,<br>Suspension, Ceiling<br>Indoor | Series:<br>Emission: | Indoor, 2018<br>Artemide Collection<br>Direct |
|-------------------------------------------------------------|----------------------------------------------------------------------|----------------------|-----------------------------------------------|
| Length:<br>Width:<br>Height:                                | cm 117.6<br>cm 2.7<br>cm 5.4                                         |                      |                                               |