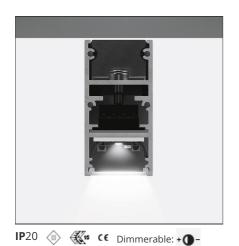

#### **FEATURES**

| Article Code: Colour: Installation: Environment: DIMENSIONS | AQ37004<br>Black<br>Recessed, Wall,<br>Suspension, Ceiling<br>Indoor | Series:<br>Emission: | Indoor, 2018<br>Artemide Collection<br>Direct |
|-------------------------------------------------------------|----------------------------------------------------------------------|----------------------|-----------------------------------------------|
| Length:<br>Width:<br>Height:                                | cm 117.6<br>cm 2.7<br>cm 5.4                                         |                      |                                               |

#### **INCLUDED SOURCES**

| Category: | LED | Color temperature (K): | 2700K           |
|-----------|-----|------------------------|-----------------|
| Number:   | 1   | Color Tolerance:       | MacAdam 2SDCM   |
| Watt:     | 33W | Service Life:          | L70 (6K) 50000h |
| Туре:     | 0   |                        |                 |

## **LUMINAIRE**

Weight:

| /att: | 33W | Delivered lumens output (lm): 2841lm |           |
|-------|-----|--------------------------------------|-----------|
|       |     | CCT:                                 | 2700K     |
|       |     | Efficiency:                          | 64%       |
|       |     | Efficacy:                            | 86.10lm/W |
|       |     | CRI:                                 | 80        |

#### Notes

\*Uses 1 DALI address. Each module, angle and curved elements are provided with mechanical and electrical joints and installation accessories. 1 bracket for fixing to ceiling is included. End caps have to be ordered separately. Opal diffusing screen has to be ordered separately. Depending on the driver, the product can be undimmable or dimmable DALI.