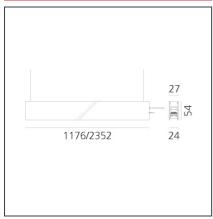

| Article Code:  | AQ44318             | Series:                              | Indoor, 2018        |
|----------------|---------------------|--------------------------------------|---------------------|
| Colour:        | Brushed Copper      |                                      | Artemide Collection |
| Installation:  | Recessed, Wall,     | Emission:                            | Direct              |
|                | Suspension, Ceiling |                                      |                     |
| Environment:   | Indoor              |                                      |                     |
| DIMENSIONS     |                     |                                      |                     |
| Length:        | cm 235.2            |                                      |                     |
| Width:         | cm 2.7              |                                      |                     |
| Height:        | cm 5.4              |                                      |                     |
| Weight:        | kg 2.7              |                                      |                     |
| INCLUDED SOURC | ES                  |                                      |                     |
| Category:      | LED                 | Color temperature (K):               | 4000K               |
| Number:        | 1                   | CRI:                                 | 90                  |
| Watt:          | 50W                 |                                      |                     |
| Туре:          | 0                   |                                      |                     |
| LUMINAIRE      |                     |                                      |                     |
| Watt:          | 50W                 | Delivered lumens output (lm): 3704lm |                     |
|                |                     | CCT:                                 | 4000K               |
|                |                     |                                      |                     |