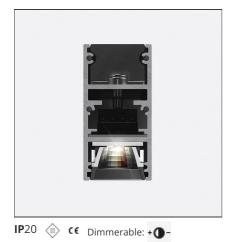

#### DESCRIPTION

A.24 is an open platform. A single intelligent profile generates three light performances while following the architecture with continuity, freedom and exibility. It is a fluid system that harbours a patented optoelectronic technology.

## Notes

\*Uses 2 DALI addresses. Each module, angle and curved elements are provided with mechanical and electrical joints and installation accessories. 1 suspension cable in also included. End caps have to be ordered separately. Sharping kit (louvres and covers) has to be ordered separately. Depending on the driver, the product can be undimmable or dimmable DALI.