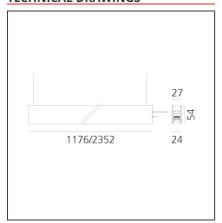

## **TECHNICAL DRAWINGS**

#### **FEATURES**

| Article Code:<br>Colour:<br>Installation:<br>Environment: | AQ44215<br>Brushed Silver<br>Recessed, Wall,<br>Suspension, Ceiling<br>Indoor | Series:<br>Emission:           | Indoor, 2018<br>Artemide Collection<br>Direct |
|-----------------------------------------------------------|-------------------------------------------------------------------------------|--------------------------------|-----------------------------------------------|
| DIMENSIONS                                                |                                                                               |                                |                                               |
| Length:<br>Width:<br>Height:<br>Weight:                   | cm 235.2<br>cm 2.7<br>cm 5.4<br>kg 2.7                                        |                                |                                               |
| INCLUDED SOURCES                                          |                                                                               |                                |                                               |
| Category:<br>Number:<br>Watt:<br>Type:                    | LED<br>1<br>50W<br>0                                                          | Color temperature (K):<br>CRI: | 3000K<br>90                                   |
| LUMINAIRE                                                 |                                                                               |                                |                                               |