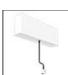

# A.24 - Suspension Sharping Emission - Track - Direct Emission - 2352mm - 62° - 3000K - Brushed Silver

## **DESCRIPTION**

A.24 is an open platform. A single intelligent profile generates three light performances while following the architecture with continuity, freedom and exibility. It is a fluid system that harbours a patented optoelectronic technology.

#### **FEATURES**

| Article Code:<br>Colour:<br>Installation:<br>Environment: | AQ44215<br>Brushed Silver<br>Recessed, Wall,<br>Suspension, Ceiling<br>Indoor | Series:<br>Emission:           | Indoor, 2018<br>Artemide Collection<br>Direct |
|-----------------------------------------------------------|-------------------------------------------------------------------------------|--------------------------------|-----------------------------------------------|
| DIMENSIONS                                                |                                                                               |                                |                                               |
| Length:<br>Width:<br>Height:<br>Weight:                   | cm 235.2<br>cm 2.7<br>cm 5.4<br>kg 2.7                                        |                                |                                               |
| INCLUDED SOURCES                                          |                                                                               |                                |                                               |
| Category:<br>Number:<br>Watt:<br>Type:                    | LED<br>1<br>50W<br>0                                                          | Color temperature (K):<br>CRI: | 3000K<br>90                                   |
| LUMINAIRE                                                 |                                                                               |                                |                                               |