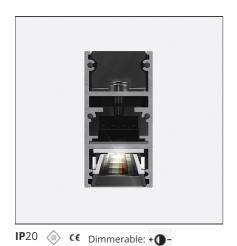

# A.24 - Suspension Sharping Emission - Track - Direct Emission - 2352mm - 62° - 3000K - Brushed Silver

## **DESCRIPTION**

A.24 is an open platform. A single intelligent profile generates three light performances while following the architecture with continuity, freedom and exibility. It is a fluid system that harbours a patented optoelectronic technology.

#### **FEATURES**

| Article Code:<br>Colour:<br>Installation:<br>Environment: | AQ44215<br>Brushed Silver<br>Recessed, Wall,<br>Suspension, Ceiling<br>Indoor | Series:<br>Emission:           | Indoor, 2018<br>Artemide Collection<br>Direct |
|-----------------------------------------------------------|-------------------------------------------------------------------------------|--------------------------------|-----------------------------------------------|
| DIMENSIONS                                                |                                                                               |                                |                                               |
| Length:<br>Width:<br>Height:<br>Weight:                   | cm 235.2<br>cm 2.7<br>cm 5.4<br>kg 2.7                                        |                                |                                               |
| INCLUDED SOURCES                                          |                                                                               |                                |                                               |
| Category:<br>Number:<br>Watt:<br>Type:                    | LED<br>1<br>50W<br>0                                                          | Color temperature (K):<br>CRI: | 3000K<br>90                                   |
| LUMINAIRE                                                 |                                                                               |                                |                                               |