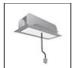

# A.24 - Suspension Sharping Emission - Track - Direct Emission - 2352mm - 62° - 3000K - Brushed Silver

## **DESCRIPTION**

A.24 is an open platform. A single intelligent profile generates three light performances while following the architecture with continuity, freedom and exibility. It is a fluid system that harbours a patented optoelectronic technology.

#### **FEATURES**

| Article Code:<br>Colour:<br>Installation:<br>Environment: | AQ44215<br>Brushed Silver<br>Recessed, Wall,<br>Suspension, Ceiling<br>Indoor | Series:<br>Emission:           | Indoor, 2018<br>Artemide Collection<br>Direct |
|-----------------------------------------------------------|-------------------------------------------------------------------------------|--------------------------------|-----------------------------------------------|
| DIMENSIONS                                                |                                                                               |                                |                                               |
| Length:<br>Width:<br>Height:<br>Weight:                   | cm 235.2<br>cm 2.7<br>cm 5.4<br>kg 2.7                                        |                                |                                               |
| INCLUDED SOURCES                                          |                                                                               |                                |                                               |
| Category:<br>Number:<br>Watt:<br>Type:                    | LED<br>1<br>50W<br>0                                                          | Color temperature (K):<br>CRI: | 3000K<br>90                                   |
| LUMINAIRE                                                 |                                                                               |                                |                                               |