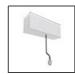

# A.24 - Suspension Sharping Emission - Track - Direct Emission - 2352mm - 62° - 3000K - Brushed Silver

## **DESCRIPTION**

A.24 is an open platform. A single intelligent profile generates three light performances while following the architecture with continuity, freedom and exibility. It is a fluid system that harbours a patented optoelectronic technology.

#### **FEATURES**

| Article Code:<br>Colour:<br>Installation:<br>Environment: | AQ44215<br>Brushed Silver<br>Recessed, Wall,<br>Suspension, Ceiling<br>Indoor | Series:<br>Emission:           | Indoor, 2018<br>Artemide Collection<br>Direct |
|-----------------------------------------------------------|-------------------------------------------------------------------------------|--------------------------------|-----------------------------------------------|
| DIMENSIONS                                                |                                                                               |                                |                                               |
| Length:<br>Width:<br>Height:<br>Weight:                   | cm 235.2<br>cm 2.7<br>cm 5.4<br>kg 2.7                                        |                                |                                               |
| INCLUDED SOURCES                                          |                                                                               |                                |                                               |
| Category:<br>Number:<br>Watt:<br>Type:                    | LED<br>1<br>50W<br>0                                                          | Color temperature (K):<br>CRI: | 3000K<br>90                                   |
| LUMINAIRE                                                 |                                                                               |                                |                                               |