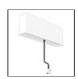

# A.24 - Suspension Sharping Emission - Track - Direct Emission - 2352mm - 62° - 3000K - Brushed Silver

## **DESCRIPTION**

A.24 is an open platform. A single intelligent profile generates three light performances while following the architecture with continuity, freedom and exibility. It is a fluid system that harbours a patented optoelectronic technology.

#### **FEATURES**

| Article Code:<br>Colour:<br>Installation:<br>Environment: | AQ44215<br>Brushed Silver<br>Recessed, Wall,<br>Suspension, Ceiling<br>Indoor | Series:<br>Emission:           | Indoor, 2018<br>Artemide Collection<br>Direct |
|-----------------------------------------------------------|-------------------------------------------------------------------------------|--------------------------------|-----------------------------------------------|
| DIMENSIONS                                                |                                                                               |                                |                                               |
| Length:<br>Width:<br>Height:<br>Weight:                   | cm 235.2<br>cm 2.7<br>cm 5.4<br>kg 2.7                                        |                                |                                               |
| INCLUDED SOURCES                                          |                                                                               |                                |                                               |
| Category:<br>Number:<br>Watt:<br>Type:                    | LED<br>1<br>50W<br>0                                                          | Color temperature (K):<br>CRI: | 3000K<br>90                                   |
| LUMINAIRE                                                 |                                                                               |                                |                                               |