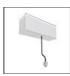

# A.24 - Suspension Sharping Emission - Track - Direct Emission - 2352mm - 62° - 3000K - Brushed Silver

## **DESCRIPTION**

A.24 is an open platform. A single intelligent profile generates three light performances while following the architecture with continuity, freedom and exibility. It is a fluid system that harbours a patented optoelectronic technology.

#### **FEATURES**

| Article Code:<br>Colour:<br>Installation:<br>Environment: | AQ44215<br>Brushed Silver<br>Recessed, Wall,<br>Suspension, Ceiling<br>Indoor | Series:<br>Emission:           | Indoor, 2018<br>Artemide Collection<br>Direct |
|-----------------------------------------------------------|-------------------------------------------------------------------------------|--------------------------------|-----------------------------------------------|
| DIMENSIONS                                                |                                                                               |                                |                                               |
| Length:<br>Width:<br>Height:<br>Weight:                   | cm 235.2<br>cm 2.7<br>cm 5.4<br>kg 2.7                                        |                                |                                               |
| INCLUDED SOURCES                                          |                                                                               |                                |                                               |
| Category:<br>Number:<br>Watt:<br>Type:                    | LED<br>1<br>50W<br>0                                                          | Color temperature (K):<br>CRI: | 3000K<br>90                                   |
| LUMINAIRE                                                 |                                                                               |                                |                                               |