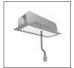

# A.24 - Suspension Sharping Emission - Track - Direct Emission - 2352mm - 62° - 3000K - Brushed Silver

## **DESCRIPTION**

A.24 is an open platform. A single intelligent profile generates three light performances while following the architecture with continuity, freedom and exibility. It is a fluid system that harbours a patented optoelectronic technology.

#### **FEATURES**

| Article Code:<br>Colour:<br>Installation:<br>Environment: | AQ44215<br>Brushed Silver<br>Recessed, Wall,<br>Suspension, Ceiling<br>Indoor | Series:<br>Emission:           | Indoor, 2018<br>Artemide Collection<br>Direct |
|-----------------------------------------------------------|-------------------------------------------------------------------------------|--------------------------------|-----------------------------------------------|
| DIMENSIONS                                                |                                                                               |                                |                                               |
| Length:<br>Width:<br>Height:<br>Weight:                   | cm 235.2<br>cm 2.7<br>cm 5.4<br>kg 2.7                                        |                                |                                               |
| INCLUDED SOURCES                                          |                                                                               |                                |                                               |
| Category:<br>Number:<br>Watt:<br>Type:                    | LED<br>1<br>50W<br>0                                                          | Color temperature (K):<br>CRI: | 3000K<br>90                                   |
| LUMINAIRE                                                 |                                                                               |                                |                                               |