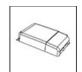

# A.24 - Suspension Sharping Emission - Track - Direct Emission - 2352mm - 62° - 3000K - Brushed Silver

#### **FEATURES**

| Article Code:<br>Colour:<br>Installation:<br>Environment: | AQ44215<br>Brushed Silver<br>Recessed, Wall,<br>Suspension, Ceiling<br>Indoor | Series:<br>Emission:           | Indoor, 2018<br>Artemide Collection<br>Direct |
|-----------------------------------------------------------|-------------------------------------------------------------------------------|--------------------------------|-----------------------------------------------|
| DIMENSIONS                                                |                                                                               |                                |                                               |
| Length:<br>Width:<br>Height:<br>Weight:                   | cm 235.2<br>cm 2.7<br>cm 5.4<br>kg 2.7                                        |                                |                                               |
| INCLUDED SOURCES                                          |                                                                               |                                |                                               |
| Category:<br>Number:<br>Watt:<br>Type:                    | LED<br>1<br>50W<br>0                                                          | Color temperature (K):<br>CRI: | 3000K<br>90                                   |
| LUMINAIRE                                                 |                                                                               |                                |                                               |